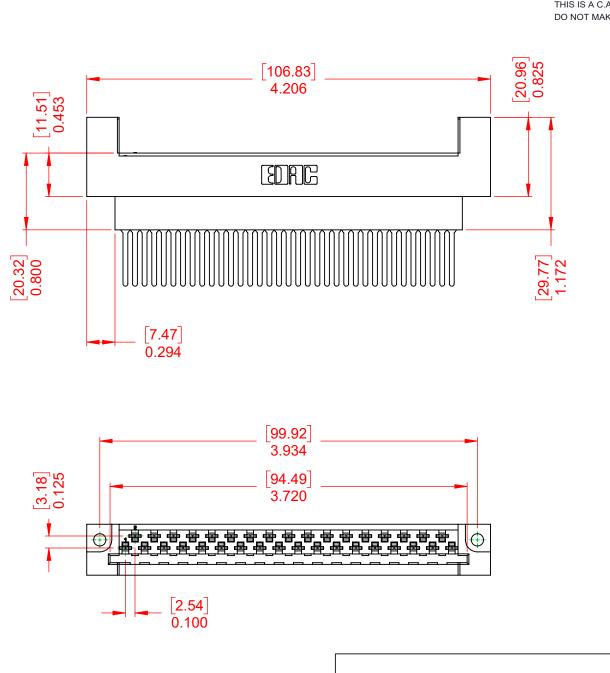

## NOTES:

MATERIAL: HOUSING: DIALLYL PTHYHALATE, UL94V-0 CONTACT MATERIAL: COPPER ALLOY CONTACT PLATING: GOLD PLATING OVER NICKEL 6 TO 16 Oz (0.56 TO 4.45N) PER CONTACT INSERTION FORCE: WITHDRAWAL FORCE: 6 TO 16 Oz (0.56 TO 4.45N) PER CONTACT

OPERATING TEMPERATURE: -65°C ~ 125°C

CURRENT RATING: **10A PER CONTACT** CONTACT RESISTANCE: 10mΩ MAX. INSULATOR RESISTANCE: 5000MΩ min. DIELECTRIC WITHSTANDING VOLTAGE: 2000V AC rms AT SEA LEVEL

CONTACT TYPE: 540-Wire Wrap .050x.024(1.27x0.61) - Tail LG.=.600(15.24)