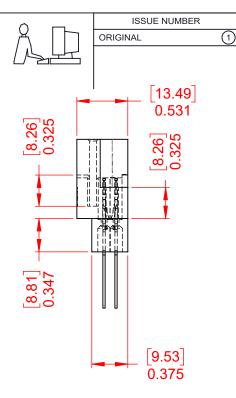

OPERATING TEMPERATURE: -65°C ~ 125°C

CURRENT RATING: **10A PER CONTACT** CONTACT RESISTANCE: 10mΩ MAX. INSULATOR RESISTANCE: 5000MΩ min. DIELECTRIC WITHSTANDING VOLTAGE: 2000V AC rms AT SEA LEVEL

CONTACT TYPE: 540-Wire Wrap .050x.024(1.27x0.61) - Tail LG.=.600(15.24)