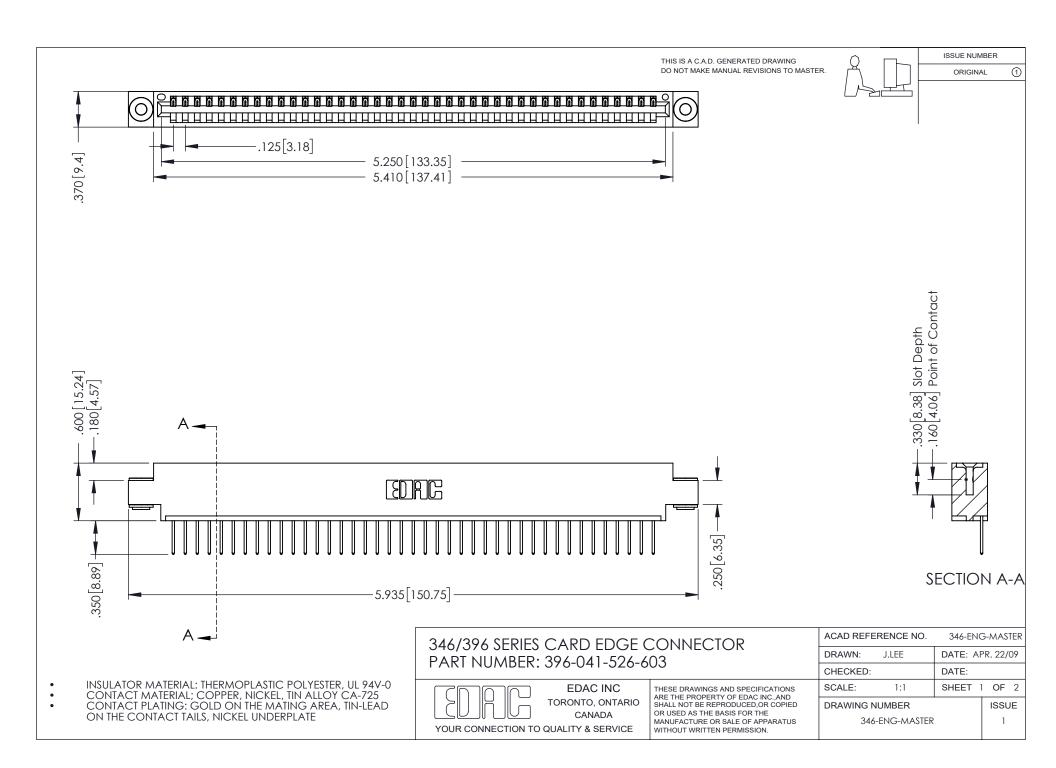

## **Contact Code 556**

INSULATOR MATERIAL: THERMOPLASTIC POLYESTER, UL 94V-0 CONTACT MATERIAL; COPPER, NICKEL, TIN ALLOY CA-725 CONTACT PLATING: GOLD ON THE MATING AREA, TIN-LEAD

ON THE CONTACT TAILS, NICKEL UNDERPLATE

## 346/396 SERIES CARD EDGE CONNECTOR CONTACT CODE 555,556,558,559,560 DIMENSIONS

YOUR CONNECTION TO QUALITY & SERVICE

**EDAC INC** TORONTO, ONTARIO CANADA

THESE DRAWINGS AND SPECIFICATIONS ARE THE PROPERTY OF EDAC INC.,AND SHALL NOT BE REPRODUCED, OR COPIED OR USED AS THE BASIS FOR THE MANUFACTURE OR SALE OF APPARATUS WITHOUT WRITTEN PERMISSION.