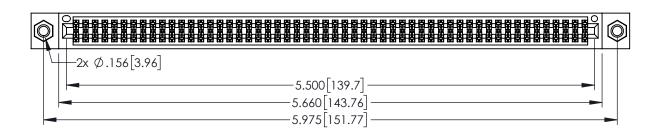

1

INSULATOR MATERIAL: THERMOPLASTIC PBT BLACK, UL 94V-0

CONTACT MATERIAL; COPPER TIN ALLOY CONTACT PLATING: GOLD ON THE MATING AREA, TIN PLATING ON THE CONTACT TAILS, NICKEL UNDERPLATE

345/395 SERIES CARD EDGE CONNECTOR PART NUMBER: 395-108-560-807

YOUR CONNECTION TO QUALITY & SERVICE

| ACAD REFERENCE NO. 345-ENG-MASTER |                  |       |
|-----------------------------------|------------------|-------|
| DRAWN: R.STA.MONICA               | DATE:MAY.16/2017 |       |
| CHECKED:                          | DATE:            |       |
| SCALE: 1:1                        | SHEET 1          | OF 2  |
| DRAWING NUMBER                    |                  | ISSUE |
| 345-ENG-MASTER                    |                  | 1     |