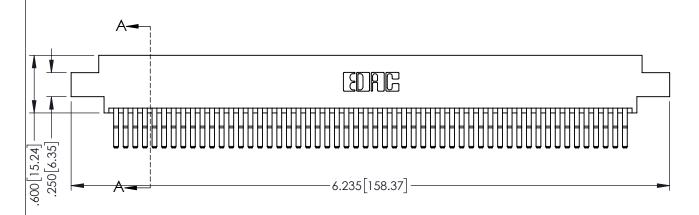

345/395 SERIES CARD EDGE CONNECTOR CONTACT CODE 555,556,558,559,560 DIMENSIONS

YOUR CONNECTION TO QUALITY & SERVICE

ACAD REFERENCE NO. 345-ENG-MASTER DATE:MAY.16/2017 DRAWN: R.STA.MONICA 1:1 SHEET 2 OF 2

345-ENG-MASTER