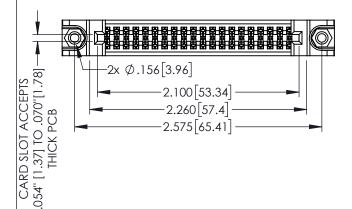

345/395 SERIES CARD EDGE CONNECTOR CONTACT CODE 555,556,558,559,560 DIMENSIONS

YOUR CONNECTION TO QUALITY & SERVICE

ACAD REFERENCE NO. 345-ENG-MASTER DATE:MAY.16/2017 DRAWN: R.STA.MONICA 1:1 SHEET 2 OF 2 345-ENG-MASTER