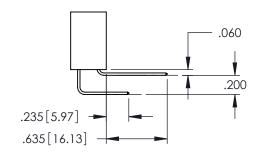

**Contact Code 558** 

Contact Code 559

**Contact Code 560** 

INSULATOR MATERIAL: THERMOPLASTIC POLYESTER, UL 94V-0

DAP MATERIAL AVAILABLE UPON REQUEST

CONTACT MATERIAL; COPPER ALLOY CONTACT PLATING: GOLD ON THE MATING AREA, TIN PLATING ON THE CONTACT TAILS, NICKEL UNDERPLATE

345/395 SERIES CARD EDGE CONNECTOR CONTACT CODE 555,556,558,559,560 DIMENSIONS

YOUR CONNECTION TO QUALITY & SERVICE

ACAD REFERENCE NO. 345-ENG-MASTER DATE:MAY.16/2017 DRAWN: R.STA.MONICA 1:1 SHEET 2 OF 2 345-ENG-MASTER