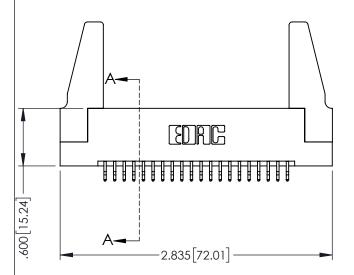

345/395 SERIES CARD EDGE CONNECTOR CONTACT CODE 555,556,558,559,560 DIMENSIONS

YOUR CONNECTION TO QUALITY & SERVICE

ACAD REFERENCE NO. 345-ENG-MASTER DATE:MAY.16/2017 DRAWN: R.STA.MONICA 1:1 SHEET 2 OF 2 345-ENG-MASTER