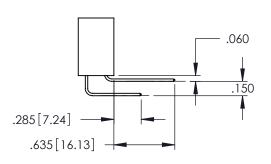

**Contact Code 558** 

Contact Code 559

**Contact Code 560** 

INSULATOR MATERIAL: THERMOPLASTIC POLYESTER, UL 94V-0

DAP MATERIAL AVAILABLE UPON REQUEST

CONTACT MATERIAL; COPPER ALLOY CONTACT PLATING: GOLD ON THE MATING AREA, TIN PLATING ON THE CONTACT TAILS, NICKEL UNDERPLATE

345/395 SERIES CARD EDGE CONNECTOR CONTACT CODE 555,556,558,559,560 DIMENSIONS

YOUR CONNECTION TO QUALITY & SERVICE

ACAD REFERENCE NO. 345-ENG-MASTER DATE:MAY.16/2017 DRAWN: R.STA.MONICA 1:1 SHEET 2 OF 2 345-ENG-MASTER