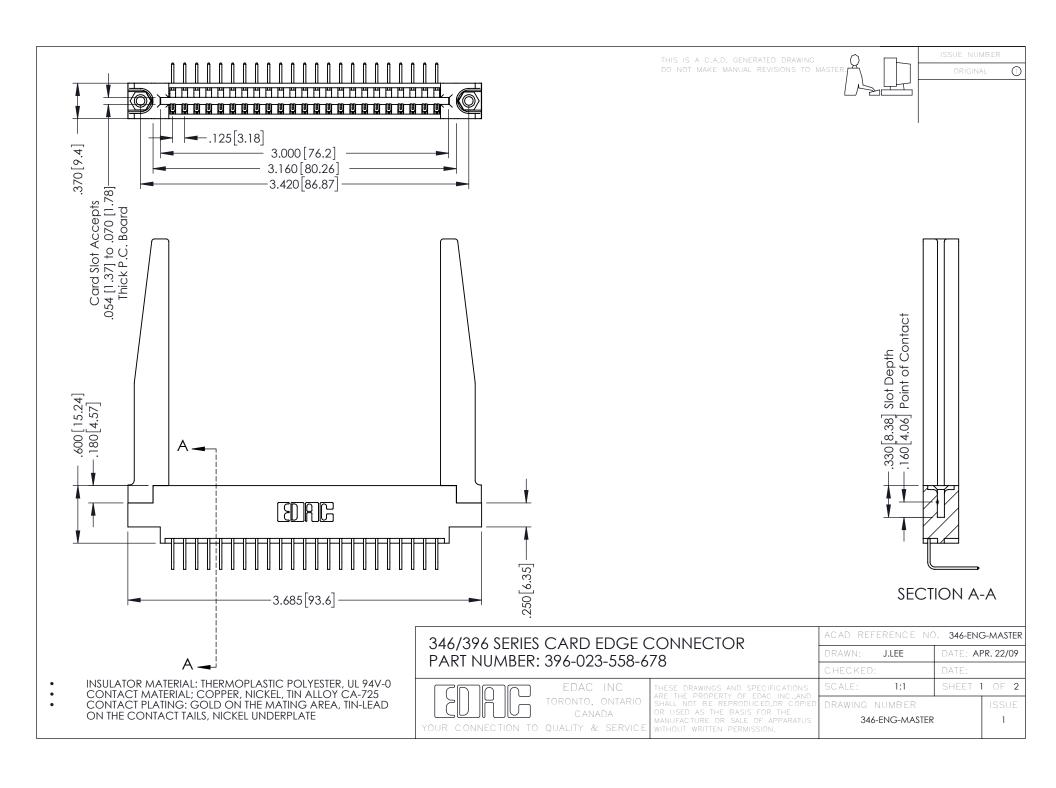

**Contact Code 555** 

**Contact Code 556** 

INSULATOR MATERIAL: THERMOPLASTIC POLYESTER, UL 94V-0 CONTACT MATERIAL; COPPER, NICKEL, TIN ALLOY CA-725

CONTACT PLATING: GOLD ON THE MATING AREA, TIN-LEAD ON THE CONTACT TAILS, NICKEL UNDERPLATE

## 346/396 SERIES CARD EDGE CONNECTOR CONTACT CODE 555,556,558,559,560 DIMENSIONS

YOUR CONNECTION TO QUALITY & SERVICE

|   | ACAD REFERENCE NO. 346-ENG-MASTER |                  |
|---|-----------------------------------|------------------|
|   | DRAWN: J.LEE                      | DATE: APR. 22/09 |
|   | CHECKED:                          | DATE:            |
|   | SCALE: 1:1                        | SHEET 2 OF 2     |
| D | DRAWING NUMBER                    | ISSUE            |