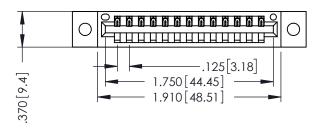

346/396 SERIES CARD EDGE CONNECTOR PART NUMBER: 396-013-526-602

YOUR CONNECTION TO QUALITY & SERVICE

**EDAC INC** TORONTO, ONTARIO CANADA

THESE DRAWINGS AND SPECIFICATIONS ARE THE PROPERTY OF EDAC INC., AND SHALL NOT BE REPRODUCED,OR COPIED OR USED AS THE BASIS FOR THE MANUFACTURE OR SALE OF APPARATUS WITHOUT WRITTEN PERMISSION.

THIS IS A C.A.D. GENERATED DRAWING DO NOT MAKE MANUAL REVISIONS TO MASTER.

ISSUE NUMBER

ORIGINAL

1

INSULATOR MATERIAL: THERMOPLASTIC POLYESTER, UL 94V-0 CONTACT MATERIAL; COPPER, NICKEL, TIN ALLOY CA-725 CONTACT PLATING: GOLD ON THE MATING AREA, TIN-LEAD ON THE CONTACT TAILS, NICKEL UNDERPLATE