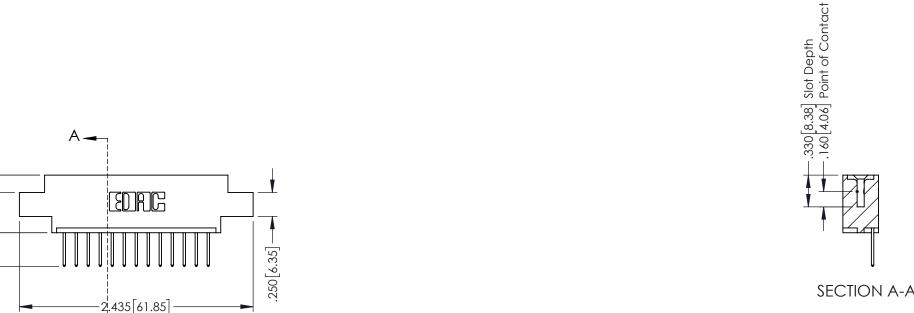

## 346/396 SERIES CARD EDGE CONNECTOR CONTACT CODE 555,556,558,559,560 DIMENSIONS

YOUR CONNECTION TO QUALITY & SERVICE

**EDAC INC** TORONTO, ONTARIO CANADA

THESE DRAWINGS AND SPECIFICATIONS ARE THE PROPERTY OF EDAC INC.,AND SHALL NOT BE REPRODUCED, OR COPIED OR USED AS THE BASIS FOR THE MANUFACTURE OR SALE OF APPARATUS WITHOUT WRITTEN PERMISSION.

## **Contact Code 556**

INSULATOR MATERIAL: THERMOPLASTIC POLYESTER, UL 94V-0 CONTACT MATERIAL; COPPER, NICKEL, TIN ALLOY CA-725 CONTACT PLATING: GOLD ON THE MATING AREA, TIN-LEAD

ON THE CONTACT TAILS, NICKEL UNDERPLATE