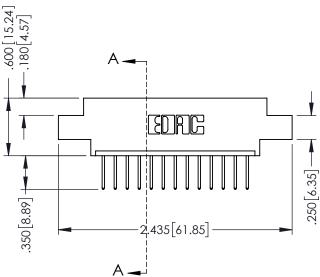

## **Contact Code 555**

## **Contact Code 556**

INSULATOR MATERIAL: THERMOPLASTIC POLYESTER, UL 94V-0 CONTACT MATERIAL; COPPER, NICKEL, TIN ALLOY CA-725 CONTACT PLATING: GOLD ON THE MATING AREA, TIN-LEAD

ON THE CONTACT TAILS, NICKEL UNDERPLATE