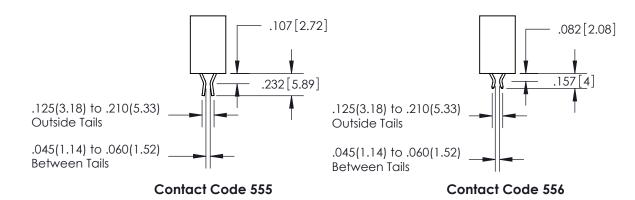

See Sheet 2 for Contact Code 555, 556, 558, 559, 560 Dimensions

INSULATOR MATERIAL: THERMOPLASTIC PBT, UL 94V-0 CONTACT MATERIAL; COPPER TIN ALLOY CONTACT PLATING: GOLD ON THE MATING AREA, TIN PLATING ON THE CONTACT TAILS, NICKEL UNDERPLATE

SECTION A-A

ISSUE NUMBER

ORIGINAL

1

**Contact Code 558** 

**Contact Code 559** 

**Contact Code 560** 

| 345/395 SERIES CARD EDGE CONNECTOR          |
|---------------------------------------------|
| CONTACT CODE 555,556,558,559,560 DIMENSIONS |

Outside Tails

Between Tails

| ACAD REFERENCE NO.  | 345-ENG-MASTER   |  |
|---------------------|------------------|--|
| DRAWN: R.STA.MONICA | DATE:MAY.16/2017 |  |
| <br>CHECKED:        | DATE:            |  |
| SCALE: 1:1          | SHEET 2 OF 2     |  |
| DRAWING NUMBER      | ISSUE            |  |
| 345-ENG-MASTER      | 1                |  |
|                     |                  |  |