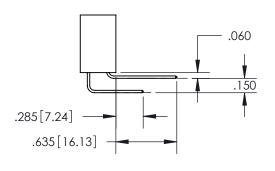

THIS IS A C.A.D. GENERATED DRAWING DO NOT MAKE MANUAL REVISIONS TO MASTER.

ISSUE NUMBER ORIGINAL

.160 4.06 POINT OF CONTACT .330[8.38] -.370[9.4] **CARD SLOT** 

<u>Contact Dimensions:</u> 556-Extender Board Bend (Code 520 Contacts)

See Sheet 2 for Contact Code 555, 556, 558, 559, 560 Dimensions

INSULATOR MATERIAL: THERMOPLASTIC PBT, UL 94V-0 CONTACT MATERIAL; COPPER TIN ALLOY CONTACT PLATING: GOLD ON THE MATING AREA, TIN PLATING ON THE CONTACT TAILS, NICKEL UNDERPLATE