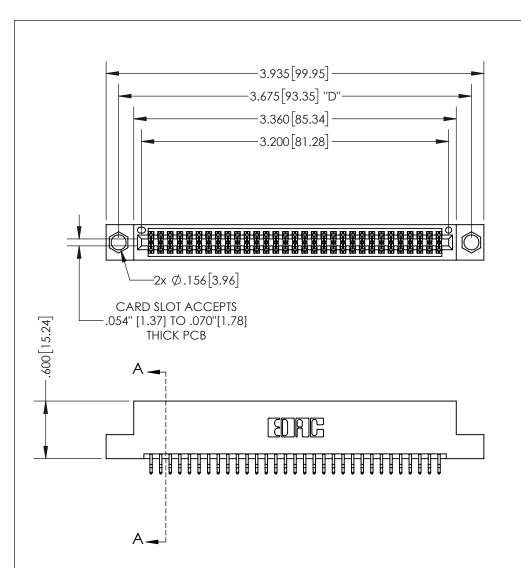

THIS IS A C.A.D. GENERATED DRAWING DO NOT MAKE MANUAL REVISIONS TO MASTER.

ISSUE NUMBER ORIGINAL

.160 4.06 POINT OF CONTACT .330[8.38] -.370[9.4] **CARD SLOT** 

<u>Contact Dimensions:</u> 556-Extender Board Bend (Code 520 Contacts)

See Sheet 2 for Contact Code 555, 556, 558, 559, 560 Dimensions

INSULATOR MATERIAL: THERMOPLASTIC PBT, UL 94V-0 CONTACT MATERIAL; COPPER TIN ALLOY CONTACT PLATING: GOLD ON THE MATING AREA, TIN PLATING ON THE CONTACT TAILS, NICKEL UNDERPLATE

345/395 SERIES CARD EDGE CONNECTOR PART NUMBER: 395-062-556-204

YOUR CONNECTION TO QUALITY & SERVICE

**EDAC INC** TORONTO, ONTARIO CANADA

THESE DRAWINGS AND SPECIFICATIONS ARE THE PROPERTY OF EDAC INC.,AND SHALL NOT BE REPRODUCED, OR COPIED OR USED AS THE BASIS FOR THE MANUFACTURE OR SALE OF APPARATUS WITHOUT WRITTEN PERMISSION.

SECTION A-A

ISSUE NUMBER

ORIGINAL

1

**Contact Code 558** 

**Contact Code 559** 

**Contact Code 560** 

| 345/395 SERIES CARD EDGE CONNECTOR          |
|---------------------------------------------|
| CONTACT CODE 555,556,558,559,560 DIMENSIONS |