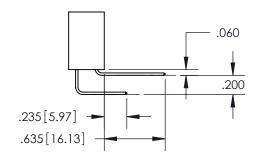

THIS IS A C.A.D. GENERATED DRAWING DO NOT MAKE MANUAL REVISIONS TO MASTER.

ISSUE NUMBER ORIGINAL

.160 4.06 POINT OF CONTACT .330[8.38] -.370[9.4] **CARD SLOT** 

<u>Contact Dimensions:</u> 556-Extender Board Bend (Code 520 Contacts)

See Sheet 2 for Contact Code 555, 556, 558, 559, 560 Dimensions

INSULATOR MATERIAL: THERMOPLASTIC PBT, UL 94V-0 CONTACT MATERIAL; COPPER TIN ALLOY CONTACT PLATING: GOLD ON THE MATING AREA, TIN PLATING ON THE CONTACT TAILS, NICKEL UNDERPLATE