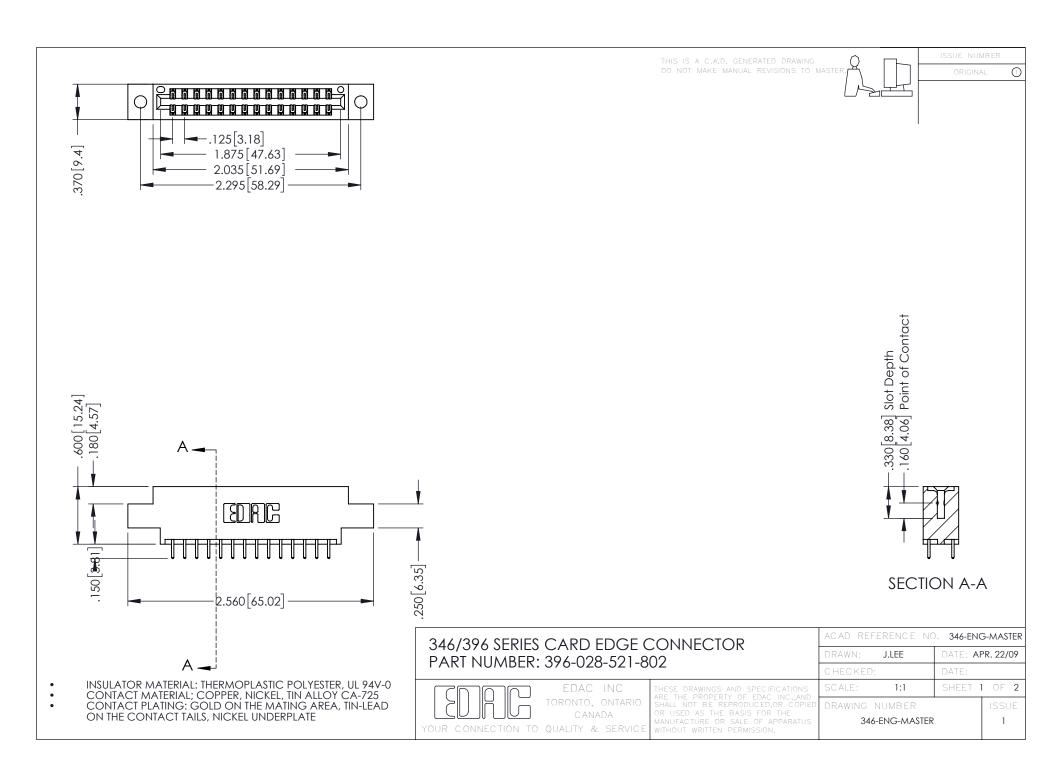

**Contact Code 555** 

**Contact Code 556** 

INSULATOR MATERIAL: THERMOPLASTIC POLYESTER, UL 94V-0 CONTACT MATERIAL; COPPER, NICKEL, TIN ALLOY CA-725 CONTACT PLATING: GOLD ON THE MATING AREA, TIN-LEAD

ON THE CONTACT TAILS, NICKEL UNDERPLATE

## 346/396 SERIES CARD EDGE CONNECTOR CONTACT CODE 555,556,558,559,560 DIMENSIONS

YOUR CONNECTION TO QUALITY & SERVICE

|   | ACAD REFERENCE NO. 346-ENG-MASTER |                  |
|---|-----------------------------------|------------------|
|   | DRAWN: J.LEE                      | DATE: APR. 22/09 |
|   | CHECKED:                          | DATE:            |
|   | SCALE: 1:1                        | SHEET 2 OF 2     |
| D | DRAWING NUMBER                    | ISSUE            |

346-ENG-MASTER