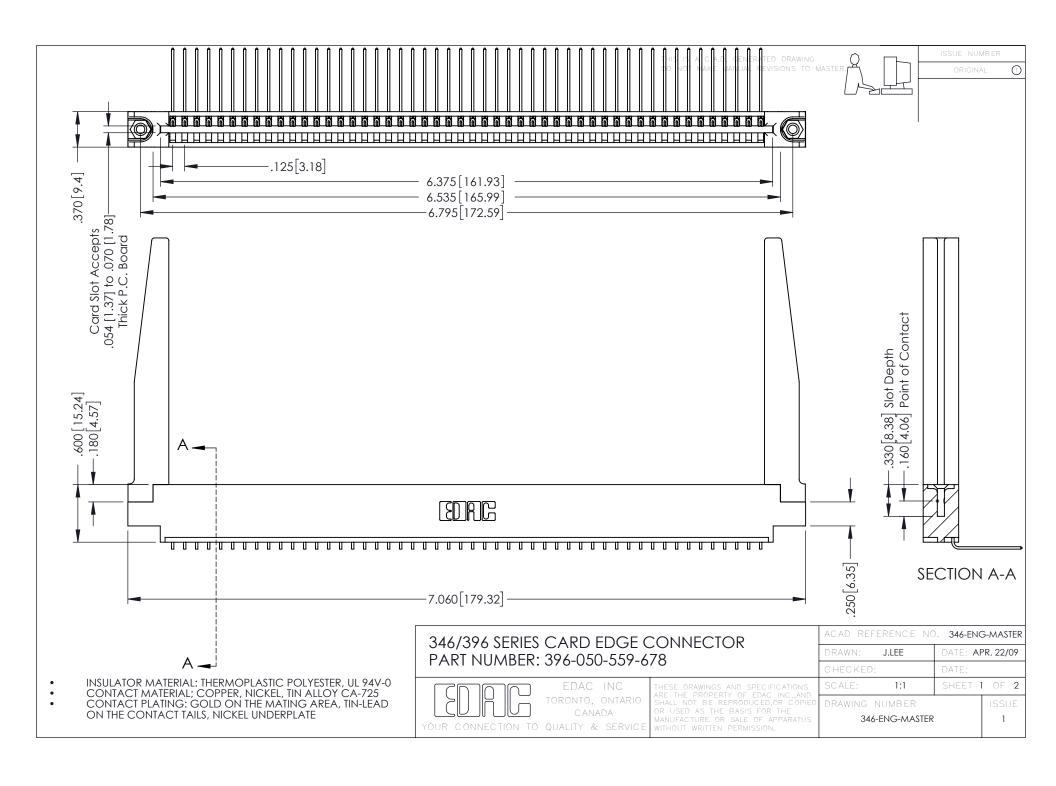

**Contact Code 555** 

**Contact Code 556** 

INSULATOR MATERIAL: THERMOPLASTIC POLYESTER, UL 94V-0 CONTACT MATERIAL; COPPER, NICKEL, TIN ALLOY CA-725

CONTACT PLATING: GOLD ON THE MATING AREA, TIN-LEAD ON THE CONTACT TAILS, NICKEL UNDERPLATE

## 346/396 SERIES CARD EDGE CONNECTOR CONTACT CODE 555,556,558,559,560 DIMENSIONS

YOUR CONNECTION TO QUALITY & SERVICE

|   | ACAD REFERENCE NO. 346-ENG-MASTER |                  |
|---|-----------------------------------|------------------|
|   | DRAWN: J.LEE                      | DATE: APR. 22/09 |
|   | CHECKED:                          | DATE:            |
|   | SCALE: 1:1                        | SHEET 2 OF 2     |
| D | DRAWING NUMBER                    | ISSUE            |