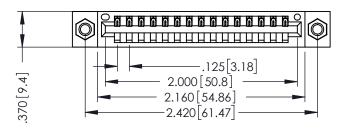

346/396 SERIES CARD EDGE CONNECTOR PART NUMBER: 396-015-521-607

YOUR CONNECTION TO QUALITY & SERVICE

**EDAC INC** TORONTO, ONTARIO CANADA

THESE DRAWINGS AND SPECIFICATIONS ARE THE PROPERTY OF EDAC INC.,AND SHALL NOT BE REPRODUCED,OR COPIED OR USED AS THE BASIS FOR THE MANUFACTURE OR SALE OF APPARATUS WITHOUT WRITTEN PERMISSION.

THIS IS A C.A.D. GENERATED DRAWING DO NOT MAKE MANUAL REVISIONS TO MASTER.

ISSUE NUMBER

ORIGINAL

1

INSULATOR MATERIAL: THERMOPLASTIC POLYESTER, UL 94V-0 CONTACT MATERIAL; COPPER, NICKEL, TIN ALLOY CA-725 CONTACT PLATING: GOLD ON THE MATING AREA, TIN-LEAD ON THE CONTACT TAILS, NICKEL UNDERPLATE