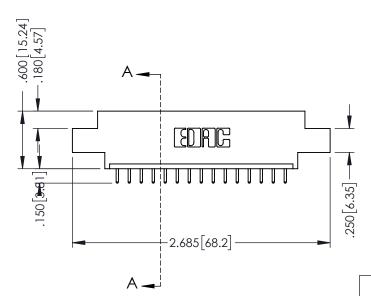

## 346/396 SERIES CARD EDGE CONNECTOR CONTACT CODE 555,556,558,559,560 DIMENSIONS

YOUR CONNECTION TO QUALITY & SERVICE

**EDAC INC** TORONTO, ONTARIO CANADA

THESE DRAWINGS AND SPECIFICATIONS ARE THE PROPERTY OF EDAC INC.,AND SHALL NOT BE REPRODUCED, OR COPIED OR USED AS THE BASIS FOR THE MANUFACTURE OR SALE OF APPARATUS WITHOUT WRITTEN PERMISSION.

## **Contact Code 555**

## **Contact Code 556**

INSULATOR MATERIAL: THERMOPLASTIC POLYESTER, UL 94V-0 CONTACT MATERIAL; COPPER, NICKEL, TIN ALLOY CA-725 CONTACT PLATING: GOLD ON THE MATING AREA, TIN-LEAD

ON THE CONTACT TAILS, NICKEL UNDERPLATE