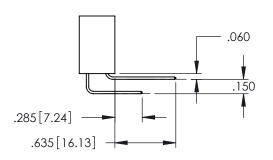

**SECTION A-A** 

**Contact Code 558** 

Contact Code 559

Contact Code 560

- INSULATOR MATERIAL: THERMOPLASTIC POLYESTER, UL 94V-0 DAP MATERIAL AVAILABLE UPON REQUEST
- CONTACT MATERIAL; COPPER ALLOY

CONTACT PLATING: GOLD ON THE MATING AREA, TIN PLATING ON THE CONTACT TAILS, NICKEL UNDERPLATE