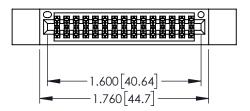

345/395 SERIES CARD EDGE CONNECTOR CONTACT CODE 555,556,558,559,560 DIMENSIONS

YOUR CONNECTION TO QUALITY & SERVICE

|    | ACAD REFERENCE NO. 345-ENG-MASTER |  |                  |        |  |
|----|-----------------------------------|--|------------------|--------|--|
| 2  | DRAWN: R.STA.MONICA               |  | DATE:MAY.16/2017 |        |  |
| J  | CHECKED:                          |  | DATE:            |        |  |
| ,  | SCALE: 1:1                        |  | SHEET            | 2 OF 2 |  |
| ED | DRAWING NUMBER                    |  | ISSUE            |        |  |