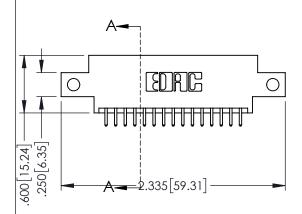

<u>Contact Dimensions:</u>
521-P.C. Tail .025 Sq.(0.64 Sq.) - Tail LG=.150(3.81)
.100 (2.54) Contact Spacing x .200 (5.08) Row Spacing

.330[8.38] CARD SLOT .160[4.06] POINT OF CONTACT

[3.81]

1

INSULATOR MATERIAL: THERMOPLASTIC PBT BLACK, UL 94V-0

CONTACT MATERIAL; COPPER TIN ALLOY CONTACT PLATING: GOLD ON THE MATING AREA, TIN PLATING ON THE CONTACT TAILS, NICKEL UNDERPLATE

| 345/395 SERIES ( | CARD EDGE CONNECTOR |
|------------------|---------------------|
| PART NUMBER: 3   | 395-030-521-812     |