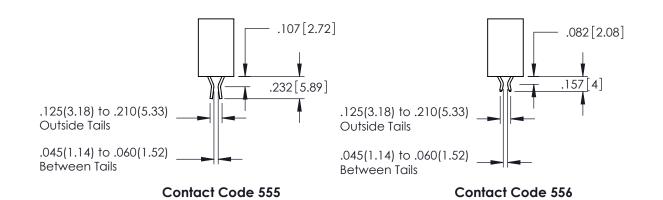

**SECTION A-A** 

**Contact Code 558** 

Contact Code 559

Contact Code 560

- INSULATOR MATERIAL: THERMOPLASTIC POLYESTER, UL 94V-0 DAP MATERIAL AVAILABLE UPON REQUEST
- CONTACT MATERIAL; COPPER ALLOY

CONTACT PLATING: GOLD ON THE MATING AREA, TIN PLATING ON THE CONTACT TAILS, NICKEL UNDERPLATE

345/395 SERIES CARD EDGE CONNECTOR CONTACT CODE 555,556,558,559,560 DIMENSIONS

YOUR CONNECTION TO QUALITY & SERVICE

|    | ACAD REFERENCE NO. 345-ENG-MASTER |  |                  |        |  |
|----|-----------------------------------|--|------------------|--------|--|
| 2  | DRAWN: R.STA.MONICA               |  | DATE:MAY.16/2017 |        |  |
| J  | CHECKED:                          |  | DATE:            |        |  |
| ,  | SCALE: 1:1                        |  | SHEET            | 2 OF 2 |  |
| ED | DRAWING NUMBER                    |  | ISSUE            |        |  |