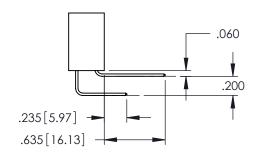

**SECTION A-A** 

**Contact Code 558** 

Contact Code 559

Contact Code 560

- INSULATOR MATERIAL: THERMOPLASTIC POLYESTER, UL 94V-0 DAP MATERIAL AVAILABLE UPON REQUEST
- CONTACT MATERIAL; COPPER ALLOY

CONTACT PLATING: GOLD ON THE MATING AREA, TIN PLATING ON THE CONTACT TAILS, NICKEL UNDERPLATE