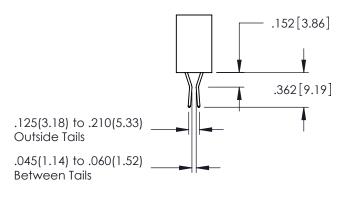

<u>Contact Dimensions:</u>
521-P.C. Tail .025 Sq.(0.64 Sq.) - Tail LG=.150(3.81)
.100 (2.54) Contact Spacing x .200 (5.08) Row Spacing

.330[8.38] CARD SLOT .160[4.06] POINT OF CONTACT

[3.81]

1

INSULATOR MATERIAL: THERMOPLASTIC PBT BLACK, UL 94V-0