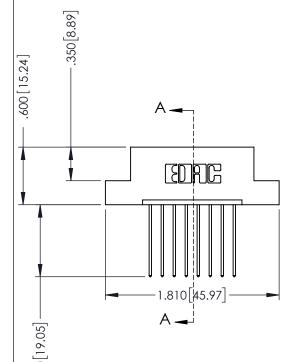

## 346/396 SERIES CARD EDGE CONNECTOR CONTACT CODE 555,556,558,559,560 DIMENSIONS

YOUR CONNECTION TO QUALITY & SERVICE

**EDAC INC** TORONTO, ONTARIO CANADA

THESE DRAWINGS AND SPECIFICATIONS ARE THE PROPERTY OF EDAC INC.,AND SHALL NOT BE REPRODUCED, OR COPIED OR USED AS THE BASIS FOR THE MANUFACTURE OR SALE OF APPARATUS WITHOUT WRITTEN PERMISSION.

## **Contact Code 556**

INSULATOR MATERIAL: THERMOPLASTIC POLYESTER, UL 94V-0 CONTACT MATERIAL; COPPER, NICKEL, TIN ALLOY CA-725 CONTACT PLATING: GOLD ON THE MATING AREA, TIN-LEAD

ON THE CONTACT TAILS, NICKEL UNDERPLATE