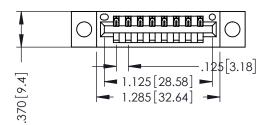

346/396 SERIES CARD EDGE CONNECTOR PART NUMBER: 396-008-541-104

YOUR CONNECTION TO QUALITY & SERVICE

**EDAC INC** TORONTO, ONTARIO CANADA

THESE DRAWINGS AND SPECIFICATIONS ARE THE PROPERTY OF EDAC INC.,AND SHALL NOT BE REPRODUCED, OR COPIED OR USED AS THE BASIS FOR THE MANUFACTURE OR SALE OF APPARATUS WITHOUT WRITTEN PERMISSION.

THIS IS A C.A.D. GENERATED DRAWING DO NOT MAKE MANUAL REVISIONS TO MASTER.

ISSUE NUMBER

ORIGINAL

1

INSULATOR MATERIAL: THERMOPLASTIC POLYESTER, UL 94V-0 CONTACT MATERIAL; COPPER, NICKEL, TIN ALLOY CA-725 CONTACT PLATING: GOLD ON THE MATING AREA, TIN-LEAD ON THE CONTACT TAILS, NICKEL UNDERPLATE