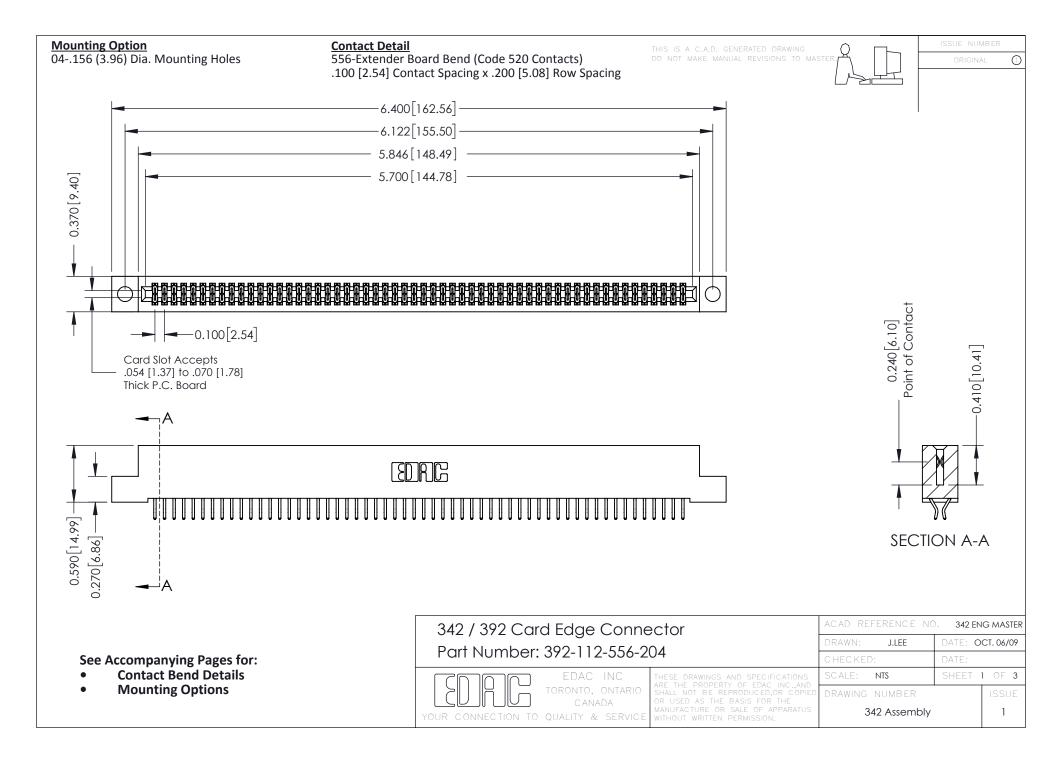

THIS IS A C.A.D. GENERATED DRAWING DO NOT MAKE MANUAL REVISIONS TO MASTER. ISSUE NUMBER

ORIGINAL

1



| 342 / 392 Series Card Edge Connector<br>Contact Bend Detail |                                                                                                                                                                                                  | ACAD REFERENCE NO. 342 ENG MASTER |             |                  |        |
|-------------------------------------------------------------|--------------------------------------------------------------------------------------------------------------------------------------------------------------------------------------------------|-----------------------------------|-------------|------------------|--------|
|