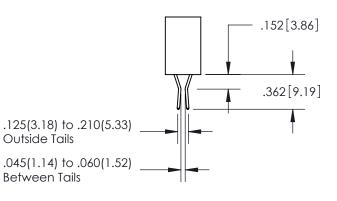

<u>Contact Dimensions:</u> 523-P.C. Tail .025 Sq.(0.64 Sq.) - Tail LG=.390(9.91) .100 (2.54) Contact Spacing x .200 (5.08) **Row Spacing** 

INSULATOR MATERIAL: THERMOPLASTIC PBT, UL 94V-0 CONTACT MATERIAL; COPPER TIN ALLOY CONTACT PLATING: GOLD ON THE MATING AREA, TIN PLATING ON THE CONTACT TAILS, NICKEL UNDERPLATE