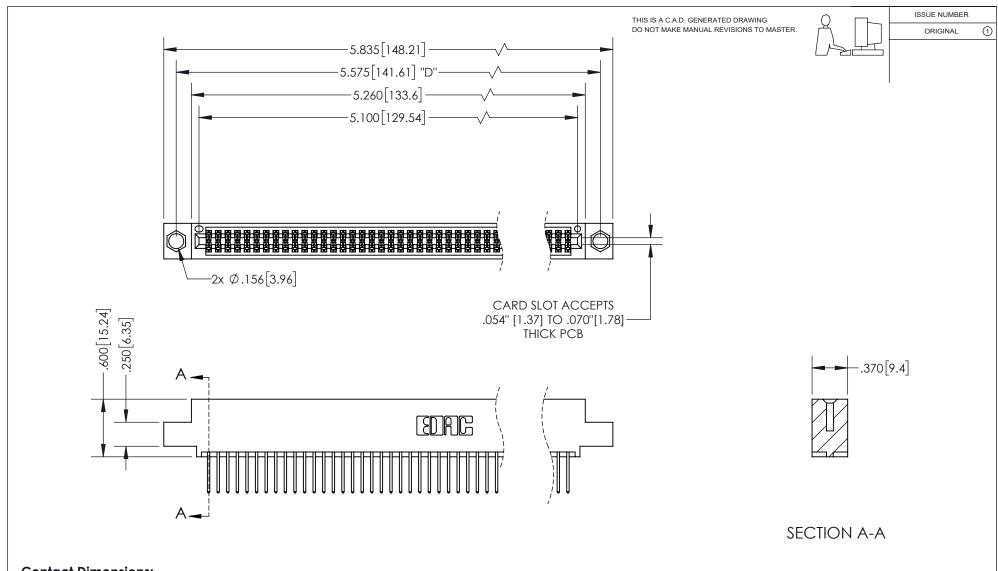

## 345/395 SERIES CARD EDGE CONNECTOR PART NUMBER: 395-100-523-504

YOUR CONNECTION TO QUALITY & SERVICE

**EDAC INC** TORONTO, ONTARIO CANADA

THESE DRAWINGS AND SPECIFICATIONS ARE THE PROPERTY OF EDAC INC.,AND SHALL NOT BE REPRODUCED, OR COPIED OR USED AS THE BASIS FOR THE MANUFACTURE OR SALE OF APPARATUS WITHOUT WRITTEN PERMISSION.

| ACAD REFERENCE NO.  | 345-ENG          | G-MASTER |
|---------------------|------------------|----------|
| DRAWN: R.STA.MONICA | DATE:MAY.16/2017 |          |
| CHECKED:            | DATE:            |          |
| SCALE: 1:1          | SHEET            | OF 2     |
| DRAWING NUMBER      |                  | ISSUE    |
| 345-ENG-MASTER      | 1 1              |          |

345-ENG-MASTER

ORIGINAL 1

ISSUE NUMBER

**Contact Code 558** 