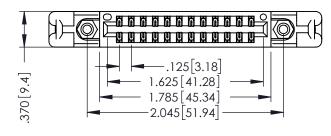

THIS IS A C.A.D. GENERATED DRAWING DO NOT MAKE MANUAL REVISIONS TO MASTER.

ISSUE NUMBER

ORIGINAL

1

INSULATOR MATERIAL: THERMOPLASTIC POLYESTER, UL 94V-0 CONTACT MATERIAL; COPPER, NICKEL, TIN ALLOY CA-725 CONTACT PLATING: GOLD ON THE MATING AREA, TIN-LEAD

ON THE CONTACT TAILS, NICKEL UNDERPLATE

| 346/396 SERIES CARD EDGE CONNECTOR |
|------------------------------------|
| PART NUMBER: 396-024-521-258       |

YOUR CONNECTION TO QUALITY & SERVICE

**EDAC INC** TORONTO, ONTARIO CANADA

THESE DRAWINGS AND SPECIFICATIONS ARE THE PROPERTY OF EDAC INC.,AND SHALL NOT BE REPRODUCED,OR COPIED OR USED AS THE BASIS FOR THE MANUFACTURE OR SALE OF APPARATUS WITHOUT WRITTEN PERMISSION.

| ACAD REFERENCE NO. | 346-ENG-MASTER   |
|--------------------|------------------|
| DRAWN: J.LEE       | DATE: APR. 22/09 |
| CHECKED:           | DATE:            |
| SCALE: 1:1         | SHEET 1 OF 2     |
| DRAWING NUMBER     | ISSUE            |
| 346-ENG-MASTER     | 1                |