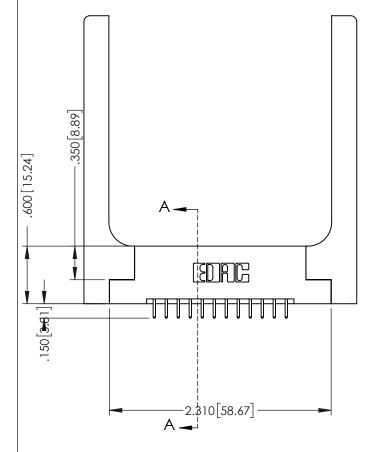

.330[8.38] : .160[4.06] |

Slot Depth Point of Contact

**SECTION A-A** 

ISSUE NUMBER ORIGINAL 1

## **Contact Code 555**

## **Contact Code 556**

INSULATOR MATERIAL: THERMOPLASTIC POLYESTER, UL 94V-0 CONTACT MATERIAL; COPPER, NICKEL, TIN ALLOY CA-725 CONTACT PLATING: GOLD ON THE MATING AREA, TIN-LEAD

ON THE CONTACT TAILS, NICKEL UNDERPLATE

## 346/396 SERIES CARD EDGE CONNECTOR CONTACT CODE 555,556,558,559,560 DIMENSIONS

YOUR CONNECTION TO QUALITY & SERVICE

**EDAC INC** TORONTO, ONTARIO CANADA

THESE DRAWINGS AND SPECIFICATIONS ARE THE PROPERTY OF EDAC INC.,AND SHALL NOT BE REPRODUCED, OR COPIED OR USED AS THE BASIS FOR THE MANUFACTURE OR SALE OF APPARATUS WITHOUT WRITTEN PERMISSION.

|   | ACAD REFERENCE NO. | 346-ENG-MASTER   |
|---|--------------------|------------------|
|   | DRAWN: J.LEE       | DATE: APR. 22/09 |
| ) | CHECKED:           | DATE:            |
|   | SCALE: 1:1         | SHEET 2 OF 2     |
|   | DRAWING NUMBER     | ISSUE            |
|   | 346-ENG-MASTER     | 1                |