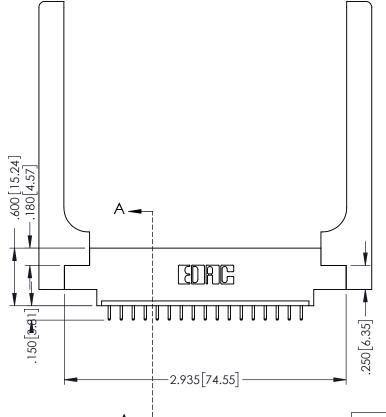

## **Contact Code 556**

INSULATOR MATERIAL: THERMOPLASTIC POLYESTER, UL 94V-0 CONTACT MATERIAL; COPPER, NICKEL, TIN ALLOY CA-725 CONTACT PLATING: GOLD ON THE MATING AREA, TIN-LEAD

ON THE CONTACT TAILS, NICKEL UNDERPLATE

## 346/396 SERIES CARD EDGE CONNECTOR CONTACT CODE 555,556,558,559,560 DIMENSIONS

YOUR CONNECTION TO QUALITY & SERVICE

**EDAC INC** TORONTO, ONTARIO CANADA

THESE DRAWINGS AND SPECIFICATIONS ARE THE PROPERTY OF EDAC INC.,AND SHALL NOT BE REPRODUCED, OR COPIED OR USED AS THE BASIS FOR THE MANUFACTURE OR SALE OF APPARATUS WITHOUT WRITTEN PERMISSION.