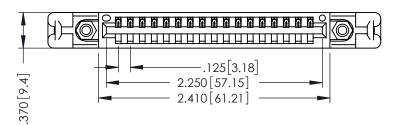

THIS IS A C.A.D. GENERATED DRAWING DO NOT MAKE MANUAL REVISIONS TO MASTER.

ISSUE NUMBER

ORIGINAL

1

Slot Depth Point of Contact .330[8.38] : .160[4.06] **SECTION A-A** 

346/396 SERIES CARD EDGE CONNECTOR PART NUMBER: 396-017-521-658

INSULATOR MATERIAL: THERMOPLASTIC POLYESTER, UL 94V-0 CONTACT MATERIAL; COPPER, NICKEL, TIN ALLOY CA-725 CONTACT PLATING: GOLD ON THE MATING AREA, TIN-LEAD ON THE CONTACT TAILS, NICKEL UNDERPLATE

ISSUE NUMBER ORIGINAL 1