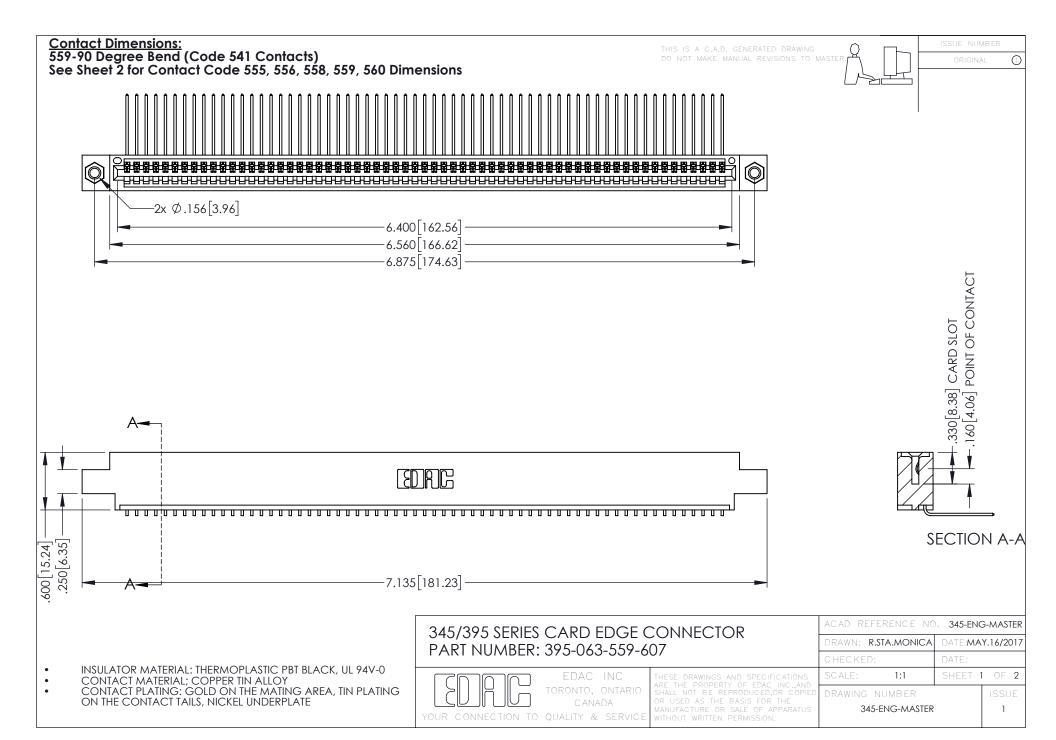

## 345/395 SERIES CARD EDGE CONNECTOR CONTACT CODE 555,556,558,559,560 DIMENSIONS

YOUR CONNECTION TO QUALITY & SERVICE

|   | ACAD REFERENCE NO. 345-ENG-MASTER |                  |
|---|-----------------------------------|------------------|
|   | DRAWN: R.STA.MONICA               | DATE:MAY.16/2017 |
|   | CHECKED:                          | DATE:            |
|   | SCALE: 1:1                        | SHEET 2 OF 2     |
| D | DRAWING NUMBER                    | ISSUE            |