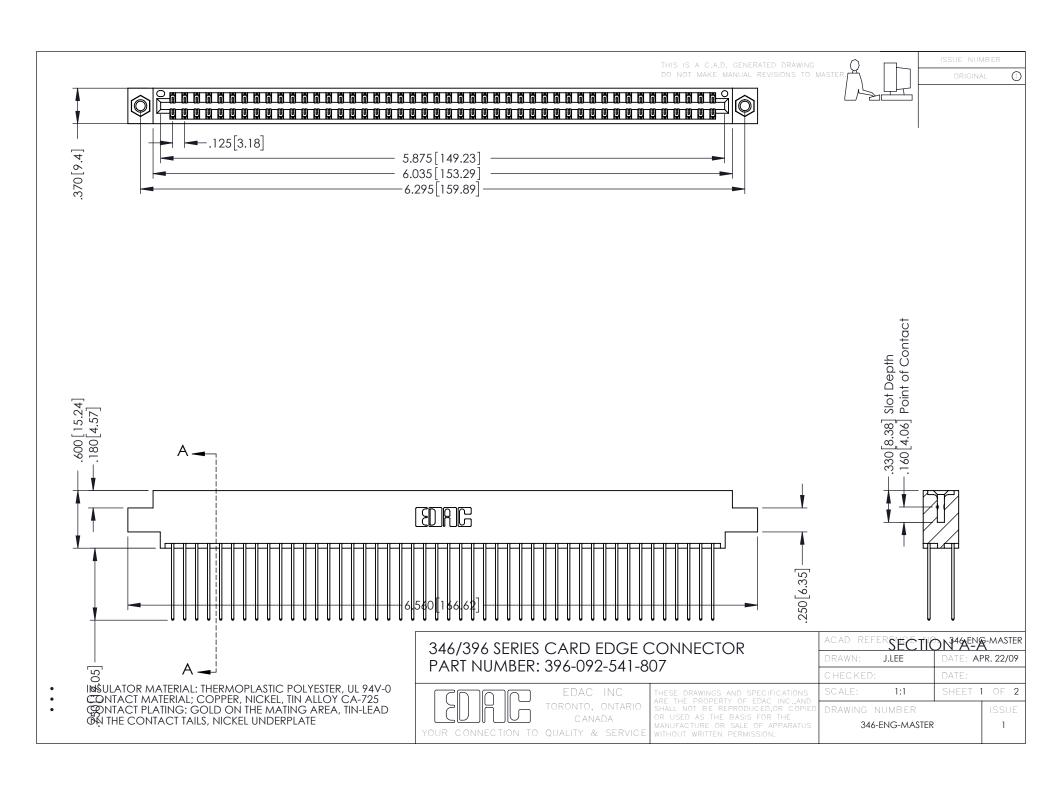

**Contact Code 555** 

**Contact Code 556** 

INSULATOR MATERIAL: THERMOPLASTIC POLYESTER, UL 94V-0 CONTACT MATERIAL; COPPER, NICKEL, TIN ALLOY CA-725

CONTACT PLATING: GOLD ON THE MATING AREA, TIN-LEAD ON THE CONTACT TAILS, NICKEL UNDERPLATE