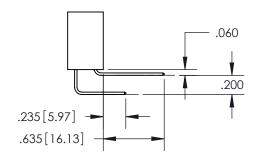

* TORONTO, ONTARIO CANADA

THESE DRAWINGS AND SPECIFICATIONS ARE THE PROPERTY OF EDAC INC.,AND SHALL NOT BE REPRODUCED, OR COPIED OR USED AS THE BASIS FOR THE MANUFACTURE OR SALE OF APPARATUS WITHOUT WRITTEN PERMISSION.

|                    | $\perp \wedge \wedge$ |                |           |
|--------------------|-----------------------|----------------|-----------|
| ACAD REFERENCE NO. |                       | 345-ENG-MASTER |           |
| DRAWN: R.          | STA.MONICA            | DATEMA         | Y.16/2017 |
| CHECKED:           |                       | DATE:          |           |
| SCALE:             | 1:1                   | SHEET 1        | OF 2      |
| DRAWING NUMBER     |                       |                | ISSUE     |

345-ENG-MASTER



ISSUE NUMBER ORIGINAL

1









**Contact Code 558** 

## **Contact Code 559**

**Contact Code 560** 

- INSULATOR MATERIAL: THERMOPLASTIC POLYESTER, UL 94V-0
- DAP MATERIAL AVAILABLE UPON REQUEST
- CONTACT MATERIAL; COPPER ALLOY

CONTACT PLATING: GOLD ON THE MATING AREA, TIN PLATING ON THE CONTACT TAILS, NICKEL UNDERPLATE

\*FOR ALL OTHER SPECIFICATIONS REFER TO SHEET 3\*

## 345/395 SERIES CARD EDGE CONNECTOR CONTACT CODE 555,556,558,559,560 DIMENSIONS



**EDAC INC** TORONTO, ONTARIO CANADA

THESE DRAWINGS AND SPECIFICATIONS ARE THE PROPERTY OF EDAC INC.,AND SHALL NOT BE REPRODUCED, OR COPIED OR USED AS THE BASIS FOR THE MANUFACTURE OR SALE OF APPARATUS WITHOUT WRITTEN PERMISSION.

|  | ACAD REFERENCE NO.  | 345-ENG-MASTER   |
|--|---------------------|------------------|
|  | DRAWN: R.STA.MONICA | DATE:MAY.16/2