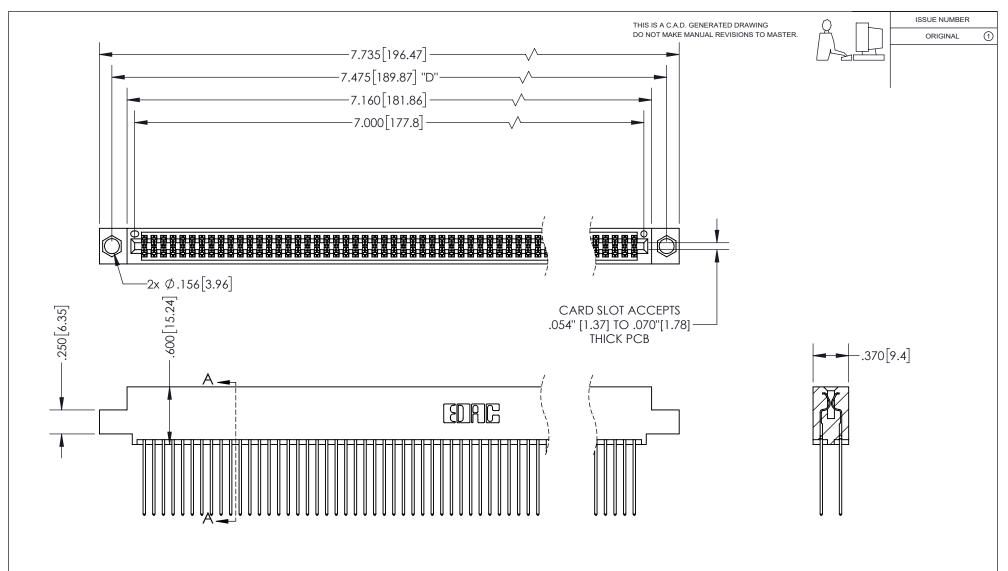

## 345/395 SERIES CARD EDGE CONNECTOR PART NUMBER: 395-138-541-504

YOUR CONNECTION TO QUALITY & SERVICE

**EDAC INC** TORONTO, ONTARIO CANADA

THESE DRAWINGS AND SPECIFICATIONS ARE THE PROPERTY OF EDAC INC.,AND SHALL NOT BE REPRODUCED, OR COPIED OR USED AS THE BASIS FOR THE MANUFACTURE OR SALE OF APPARATUS WITHOUT WRITTEN PERMISSION.

<u>Contact Dimensions:</u> 541-Wire Wrap .025 Sq.(0.64 Sq.) - Tail LG=.750(19.05) .100 (2.54) Contact Spacing x .200 (5.08) Row Spacing

INSULATOR MATERIAL: THERMOPLASTIC PBT, UL 94V-0 CONTACT MATERIAL; COPPER TIN ALLOY CONTACT PLATING: GOLD ON THE MATING AREA, TIN PLATING ON THE CONTACT TAILS, NICKEL UNDERPLATE