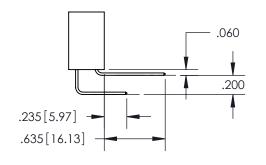

SECTION A-A

ISSUE NUMBER

ORIGINAL

1

**Contact Code 558** 

**Contact Code 559** 

**Contact Code 560** 

| 345/395 SERIES CARD EDGE CONNECTOR          |
|---------------------------------------------|
| CONTACT CODE 555,556,558,559,560 DIMENSIONS |

Outside Tails

Between Tails

|   | ACAD REFERENCE NO.  | 345-ENG-MASTER   |  |
|---|---------------------|------------------|--|
| ò | DRAWN: R.STA.MONICA | DATE:MAY.16/2017 |  |
|   | CHECKED:            | DATE:            |  |
|   | SCALE: 1:1          | SHEET 2 OF 2     |  |
|   | DRAWING NUMBER      | ISSUE            |  |
|   | 345-ENG-MASTER      | 1                |  |
|   |                     |                  |  |