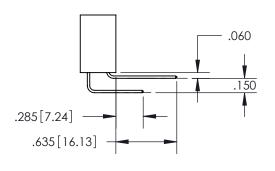

THIS IS A C.A.D. GENERATED DRAWING DO NOT MAKE MANUAL REVISIONS TO MASTER.

ISSUE NUMBER ORIGINAL

1

.160 4.06 POINT OF CONTACT .330[8.38] -.370[9.4] **CARD SLOT** 

**Contact Dimensions:** 524-P.C. Tail .018 Sq.(0.46 Sq.) - Tail LG=.175(4.45) .100 (2.54) Contact Spacing x .200 (5.08) Row Spacing

INSULATOR MATERIAL: THERMOPLASTIC PBT, UL 94V-0 CONTACT MATERIAL; COPPER TIN ALLOY CONTACT PLATING: GOLD ON THE MATING AREA, TIN PLATING ON THE CONTACT TAILS, NICKEL UNDERPLATE

345/395 SERIES CARD EDGE CONNECTOR PART NUMBER: 395-068-524-804