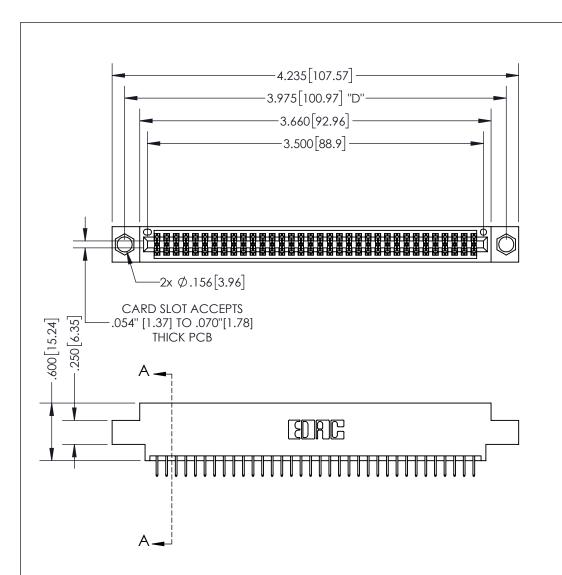

THIS IS A C.A.D. GENERATED DRAWING DO NOT MAKE MANUAL REVISIONS TO MASTER.

ISSUE NUMBER ORIGINAL

1

.160 4.06 POINT OF CONTACT .330[8.38] -.370[9.4] **CARD SLOT** 

**Contact Dimensions:** 524-P.C. Tail .018 Sq.(0.46 Sq.) - Tail LG=.175(4.45) .100 (2.54) Contact Spacing x .200 (5.08) Row Spacing

INSULATOR MATERIAL: THERMOPLASTIC PBT, UL 94V-0 CONTACT MATERIAL; COPPER TIN ALLOY CONTACT PLATING: GOLD ON THE MATING AREA, TIN PLATING ON THE CONTACT TAILS, NICKEL UNDERPLATE

345/395 SERIES CARD EDGE CONNECTOR PART NUMBER: 395-068-524-804