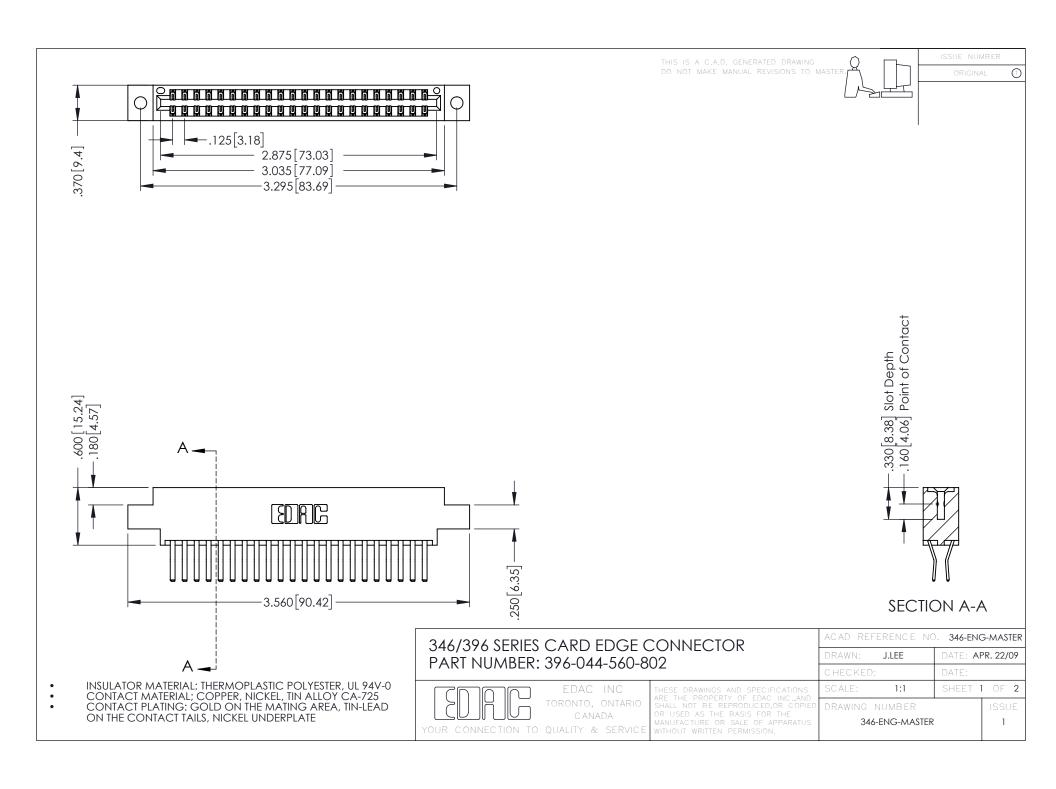

**Contact Code 555** 

**Contact Code 556** 

INSULATOR MATERIAL: THERMOPLASTIC POLYESTER, UL 94V-0 CONTACT MATERIAL; COPPER, NICKEL, TIN ALLOY CA-725

CONTACT PLATING: GOLD ON THE MATING AREA, TIN-LEAD ON THE CONTACT TAILS, NICKEL UNDERPLATE

## 346/396 SERIES CARD EDGE CONNECTOR CONTACT CODE 555,556,558,559,560 DIMENSIONS

YOUR CONNECTION TO QUALITY & SERVICE

|   | ACAD REFERENCE NO. 346-ENG-MASTER |                  |
|---|-----------------------------------|------------------|
|   | DRAWN: J.LEE                      | DATE: APR. 22/09 |
|   | CHECKED:                          | DATE:            |
|   | SCALE: 1:1                        | SHEET 2 OF 2     |
| D | DRAWING NUMBER                    | ISSUE            |