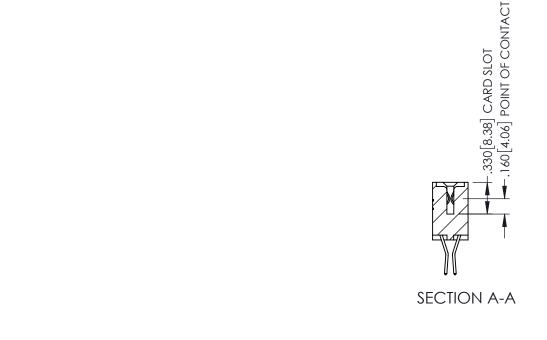

345/395 SERIES CARD EDGE CONNECTOR CONTACT CODE 555,556,558,559,560 DIMENSIONS

YOUR CONNECTION TO QUALITY & SERVICE

ACAD REFERENCE NO. 345-ENG-MASTER DATE:MAY.16/2017 DRAWN: R.STA.MONICA 1:1 SHEET 2 OF 2