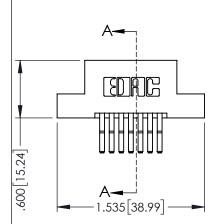

2 AE /20E CEDIEC CARD EDGE CONNECTOR

**Contact Code 558** 

Contact Code 559

**Contact Code 560** 

INSULATOR MATERIAL: THERMOPLASTIC POLYESTER, UL 94V-0 DAP MATERIAL AVAILABLE UPON REQUEST

CONTACT MATERIAL; COPPER ALLOY CONTACT PLATING: GOLD ON THE MATING AREA, TIN PLATING ON THE CONTACT TAILS, NICKEL UNDERPLATE

345/395 SERIES CARD EDGE CONNECTOR CONTACT CODE 555,556,558,559,560 DIMENSIONS

YOUR CONNECTION TO QUALITY & SERVICE

ACAD REFERENCE NO. 345-ENG-MASTER DATE:MAY.16/2017 DRAWN: R.STA.MONICA 1:1 SHEET 2 OF 2