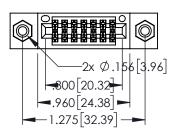

1

ACAD REFERENCE NO. 345-ENG-MASTER

- INSULATOR MATERIAL: THERMOPLASTIC PBT BLACK, UL 94V-0
- CONTACT MATERIAL; COPPER TIN ALLOY CONTACT PLATING: GOLD ON THE MATING AREA, TIN PLATING ON THE CONTACT TAILS, NICKEL UNDERPLATE

| PARI NUMBER: 395-014-560-208         |                                                                                                                                                                     |                     |        |                  |       |
|--------------------------------------|---------------------------------------------------------------------------------------------------------------------------------------------------------------------|---------------------|--------|------------------|-------|
|                                      |                                                                                                                                                                     | DRAWN: R.STA.MONICA |        | DATE:MAY.16/2017 |       |
|                                      |                                                                                                                                                                     | CHECKED:            |        | DATE:            |       |
| TORONTO, ONTARIO                     | THESE DRAWINGS AND SPECIFICATIONS ARE THE PROPERTY OF EDAC INC.,AND SHALL NOT BE REPRODUCED,OR COPIED OR USED AS THE BASIS FOR THE MANUFACTURE OR SALE OF APPARATUS | SCALE:              | 1:1    | SHEET 1          | OF 2  |
|                                      |                                                                                                                                                                     | DRAWING             | NUMBER |                  | ISSUE |
| YOUR CONNECTION TO QUALITY & SERVICE |                                                                                                                                                                     | 345-ENG-MASTER      |        |                  | 1     |
| TOOK CONNECTION TO QUALITY & SERVICE | WITHOUT WRITTEN PERMISSION.                                                                                                                                         |                     |        |                  |       |