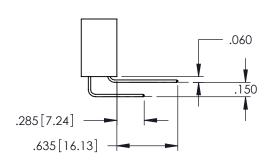

Contact Dimensions: 540-Wire Wrap .025 Sq.(0.64 Sq.) - Tail LG=.560(14.22) .100 (2.54) Contact Spacing x .200 (5.08) Row Spacing

THIS IS A C.A.D. GENERATED DRAWING DO NOT MAKE MANUAL REVISIONS TO MAST

DRAWN: R.STA.MONICA