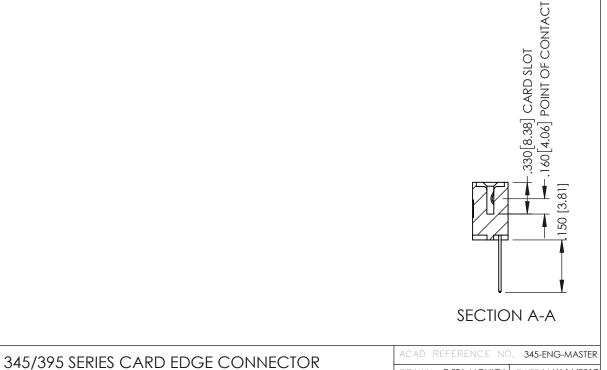

## 345/395 SERIES CARD EDGE CONNECTOR CONTACT CODE 555,556,558,559,560 DIMENSIONS

YOUR CONNECTION TO QUALITY & SERVICE

|   | ACAD REFERENCE NO. 345-ENG-MASTER |                  |  |  |  |  |
|---|-----------------------------------|------------------|--|--|--|--|
|   | DRAWN: R.STA.MONICA               | DATE:MAY.16/2017 |  |  |  |  |
| • | CHECKED:                          | DATE:            |  |  |  |  |
|   | SCALE: 1:1                        | SHEET 2 OF 2     |  |  |  |  |
| D | DRAWING NUMBER                    | ISSUE            |  |  |  |  |