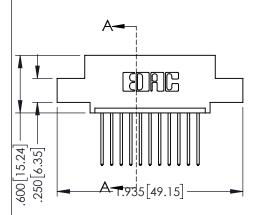

Contact Dimensions: 540-Wire Wrap .025 Sq.(0.64 Sq.) - Tail LG=.560(14.22) .100 (2.54) Contact Spacing x .200 (5.08) Row Spacing

THIS IS A C.A.D. GENERATED DRAWING DO NOT MAKE MANUAL REVISIONS TO MAST

DRAWN: R.STA.MONICA