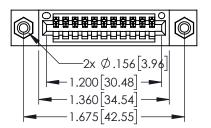

Contact Dimensions: 540-Wire Wrap .025 Sq.(0.64 Sq.) - Tail LG=.560(14.22) .100 (2.54) Contact Spacing x .200 (5.08) Row Spacing

THIS IS A C.A.D. GENERATED DRAWING DO NOT MAKE MANUAL REVISIONS TO MAST

DRAWN: R.STA.MONICA