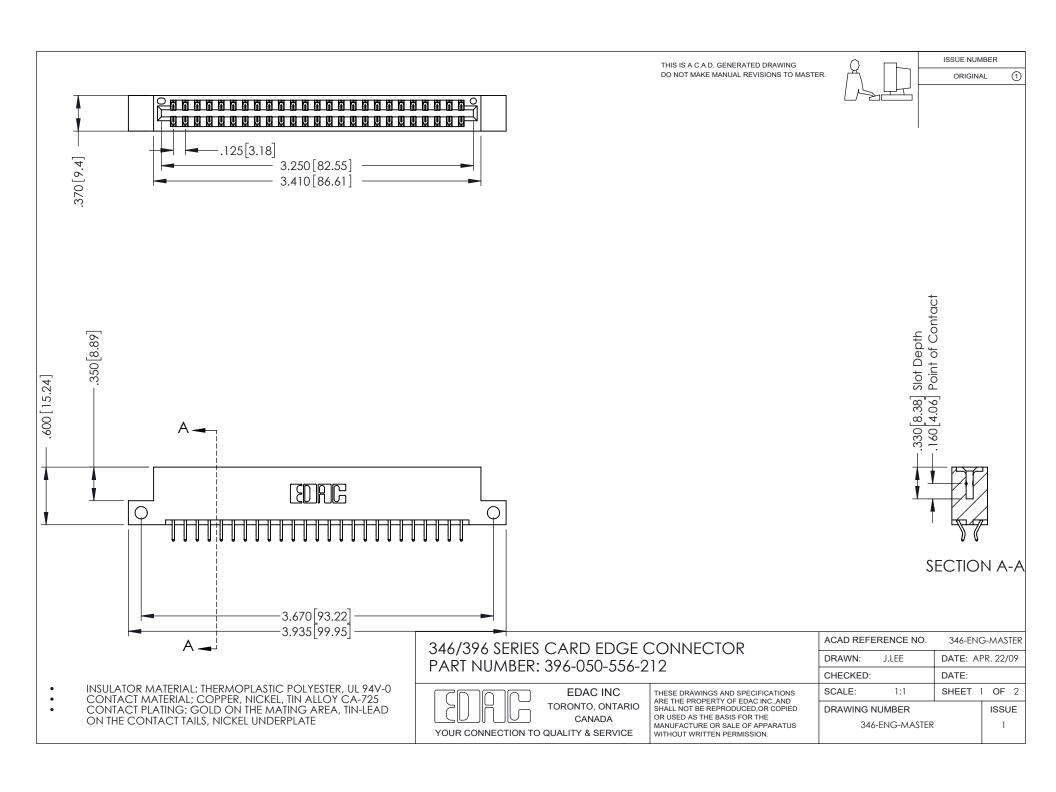

THIS IS A C.A.D. GENERATED DRAWING DO NOT MAKE MANUAL REVISIONS TO MASTER.

ORIGINAL 1

ISSUE NUMBER

**Contact Code 555** 

**Contact Code 556** 

INSULATOR MATERIAL: THERMOPLASTIC POLYESTER, UL 94V-0 CONTACT MATERIAL; COPPER, NICKEL, TIN ALLOY CA-725 CONTACT PLATING: GOLD ON THE MATING AREA, TIN-LEAD

ON THE CONTACT TAILS, NICKEL UNDERPLATE

## 346/396 SERIES CARD EDGE CONNECTOR CONTACT CODE 555,556,558,559,560 DIMENSIONS

YOUR CONNECTION TO QUALITY & SERVICE

**EDAC INC** TORONTO, ONTARIO CANADA

THESE DRAWINGS AND SPECIFICATIONS ARE THE PROPERTY OF EDAC INC.,AND SHALL NOT BE REPRODUCED, OR COPIED OR USED AS THE BASIS FOR THE MANUFACTURE OR SALE OF APPARATUS WITHOUT WRITTEN PERMISSION.