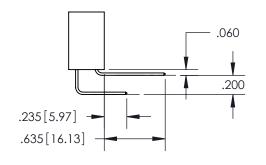

.160 4.06 POINT OF CONTACT -.370[9.4] .200 5.08

SECTION A-A

**Contact Dimensions:** 558-90 Degree Bend (Code 541 Contacts) See Sheet 2 for Contact Code 555, 556, 558, 559, 560 Dimensions

INSULATOR MATERIAL: THERMOPLASTIC PBT, UL 94V-0 CONTACT MATERIAL; COPPER TIN ALLOY CONTACT PLATING: GOLD ON THE MATING AREA, TIN PLATING ON THE CONTACT TAILS, NICKEL UNDERPLATE

ISSUE NUMBER

ORIGINAL

ISSUE NUMBER

ORIGINAL

1

**Contact Code 558** 

**Contact Code 559** 

**Contact Code 560** 

| 345/395 SERIES CARD EDGE CONNECTOR          |
|---------------------------------------------|
| CONTACT CODE 555,556,558,559,560 DIMENSIONS |

**EDAC INC** TORONTO, ONTARIO CANADA

THESE DRAWINGS AND SPECIFICATIONS ARE THE PROPERTY OF EDAC INC., AND SHALL NOT BE REPRODUCED, OR COPIED OR USED AS THE BASIS FOR THE MANUFACTURE OR SALE OF APPARATUS WITHOUT WRITTEN PERMISSION.