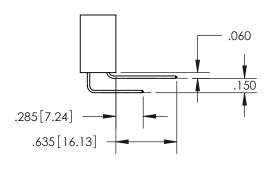

ISSUE NUMBER

ORIGINAL

ISSUE NUMBER

ORIGINAL

1

**Contact Code 558** 

**Contact Code 559** 

**Contact Code 560** 

| 345/395 SERIES CARD EDGE CONNECTOR          |
|---------------------------------------------|
| CONTACT CODE 555,556,558,559,560 DIMENSIONS |

**EDAC INC** TORONTO, ONTARIO CANADA

THESE DRAWINGS AND SPECIFICATIONS ARE THE PROPERTY OF EDAC INC., AND SHALL NOT BE REPRODUCED, OR COPIED OR USED AS THE BASIS FOR THE MANUFACTURE OR SALE OF APPARATUS WITHOUT WRITTEN PERMISSION.