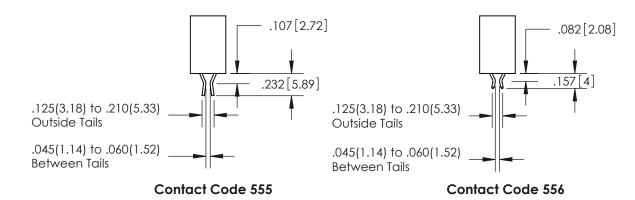

ISSUE NUMBER

ORIGINAL

ISSUE NUMBER

ORIGINAL

1

**Contact Code 558** 

**Contact Code 559** 

**Contact Code 560** 

| 345/395 SERIES CARD EDGE CONNECTOR          |
|---------------------------------------------|
| CONTACT CODE 555,556,558,559,560 DIMENSIONS |

**EDAC INC** TORONTO, ONTARIO CANADA

THESE DRAWINGS AND SPECIFICATIONS ARE THE PROPERTY OF EDAC INC., AND SHALL NOT BE REPRODUCED, OR COPIED OR USED AS THE BASIS FOR THE MANUFACTURE OR SALE OF APPARATUS WITHOUT WRITTEN PERMISSION.

Outside Tails

Between Tails

|   | ACAD REFERENCE NO.  | 345-ENG-MASTER   |
|---|---------------------|------------------|
|   | DRAWN: R.STA.MONICA | DATE:MAY.16/2017 |
| ) | CHECKED:            | DATE:            |
|   | SCALE: 1:1          | SHEET 2 OF 2     |
|   | DRAWING NUMBER      | ISSUE            |
|   | 345-ENG-MASTER      | 1                |
|   |                     |                  |