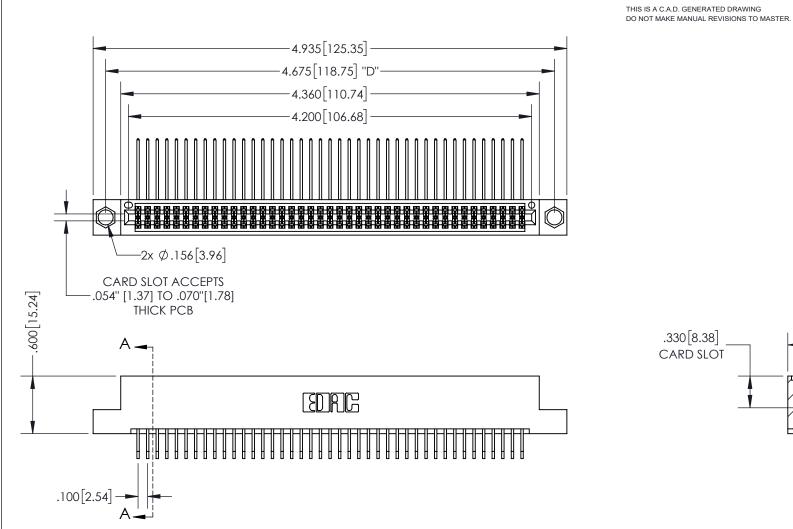

## 345/395 SERIES CARD EDGE CONNECTOR PART NUMBER: 395-082-558-204

YOUR CONNECTION TO QUALITY & SERVICE

**EDAC INC** TORONTO, ONTARIO CANADA

THESE DRAWINGS AND SPECIFICATIONS ARE THE PROPERTY OF EDAC INC.,AND SHALL NOT BE REPRODUCED, OR COPIED OR USED AS THE BASIS FOR THE MANUFACTURE OR SALE OF APPARATUS WITHOUT WRITTEN PERMISSION.

| ACAD REFERENCE NO.  | 345-ENG-MASTER   |
|---------------------|------------------|
| DRAWN: R.STA.MONICA | DATE:MAY.16/2017 |
| CHECKED:            | DATE:            |
| SCALE: 1:1          | SHEET 1 OF 2     |
| DRAWING NUMBER      | ISSUE            |
| 345-ENG-MASTER      | 1                |