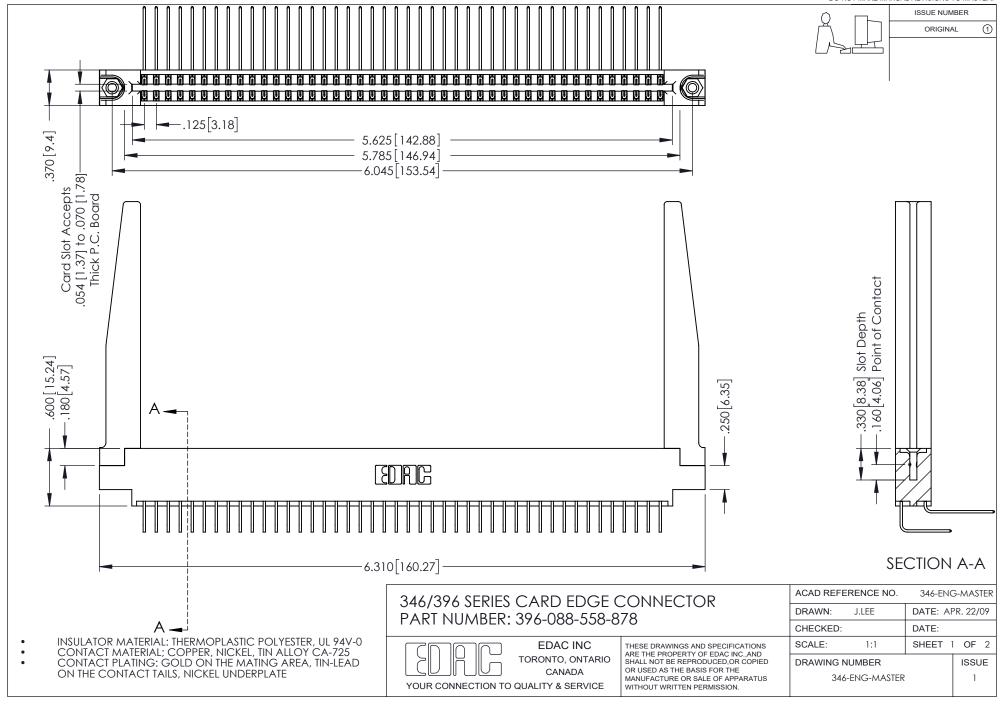

## **Contact Code 556**

INSULATOR MATERIAL: THERMOPLASTIC POLYESTER, UL 94V-0 CONTACT MATERIAL; COPPER, NICKEL, TIN ALLOY CA-725 CONTACT PLATING: GOLD ON THE MATING AREA, TIN-LEAD

ON THE CONTACT TAILS, NICKEL UNDERPLATE

## 346/396 SERIES CARD EDGE CONNECTOR CONTACT CODE 555,556,558,559,560 DIMENSIONS

YOUR CONNECTION TO QUALITY & SERVICE

**EDAC INC** TORONTO, ONTARIO CANADA

THESE DRAWINGS AND SPECIFICATIONS ARE THE PROPERTY OF EDAC INC.,AND SHALL NOT BE REPRODUCED, OR COPIED OR USED AS THE BASIS FOR THE MANUFACTURE OR SALE OF APPARATUS WITHOUT WRITTEN PERMISSION.