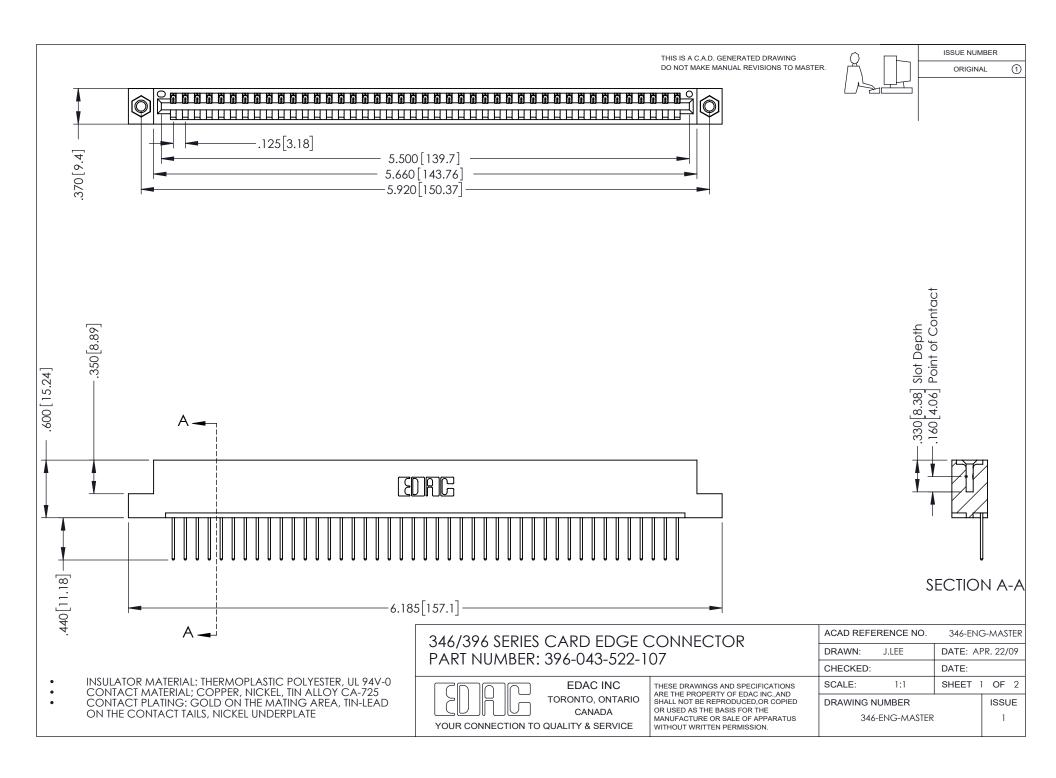

## **Contact Code 556**

INSULATOR MATERIAL: THERMOPLASTIC POLYESTER, UL 94V-0 CONTACT MATERIAL; COPPER, NICKEL, TIN ALLOY CA-725 CONTACT PLATING: GOLD ON THE MATING AREA, TIN-LEAD

ON THE CONTACT TAILS, NICKEL UNDERPLATE

## 346/396 SERIES CARD EDGE CONNECTOR CONTACT CODE 555,556,558,559,560 DIMENSIONS

YOUR CONNECTION TO QUALITY & SERVICE

**EDAC INC** TORONTO, ONTARIO CANADA

THESE DRAWINGS AND SPECIFICATIONS ARE THE PROPERTY OF EDAC INC.,AND SHALL NOT BE REPRODUCED, OR COPIED OR USED AS THE BASIS FOR THE MANUFACTURE OR SALE OF APPARATUS WITHOUT WRITTEN PERMISSION.