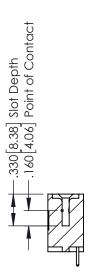

SUE NUMBER

ORIGINAL

1





- INSULATOR MATERIAL: THERMOPLASTIC POLYESTER, UL 94V-0 CONTACT MATERIAL; COPPER, NICKEL, TIN ALLOY CA-725 CONTACT PLATING: GOLD ON THE MATING AREA, TIN-LEAD
  - ON THE CONTACT TAILS, NICKEL UNDERPLATE

346/396 SERIES CARD EDGE CONNECTOR PART NUMBER: 396-009-521-108



**EDAC INC** TORONTO, ONTARIO CANADA

THESE DRAWINGS AND SPECIFICATIONS ARE THE PROPERTY OF EDAC INC.,AND SHALL NOT BE REPRODUCED, OR COPIED OR USED AS THE BASIS FOR THE MANUFACTURE OR SALE OF APPARATUS WITHOUT WRITTEN PERMISSION.

| ACAD REFERENCE NO. | 346-ENG-MASTER   |
|--------------------|------------------|
| DRAWN: J.LEE       | DATE: APR. 22/09 |
| CHECKED:           | DATE:            |
| SCALE: 1:1         | SHEET 1 OF 2     |
| DRAWING NUMBER     | ISSUE            |

346-ENG-MASTER



**SECTION A-A** 



ISSUE NUMBER ORIGINAL 1



## **Contact Code 555**

## **Contact Code 556**



INSULATOR MATERIAL: THERMOPLASTIC POLYESTER, UL 94V-0 CONTACT MATERIAL; COPPER, NICKEL, TIN ALLOY CA-725 CONTACT PLATING: GOLD ON THE MATING AREA, TIN-LEAD

ON THE CONTACT TAILS, NICKEL UNDERPLATE

## 346/396 SERIES CARD EDGE CONNECTOR CONTACT CODE 555,556,558,559,560 DIMENSIONS

YOUR CONNECTION TO QUALITY & SERVICE

**EDAC INC** TORONTO, ONTARIO CANADA

THESE DRAWINGS AND SPECIFICATIONS ARE THE PROPERTY OF EDAC INC.,AND SHALL NOT BE REPRODUCED, OR COPIED OR USED AS THE BASIS FOR THE MANUFACTURE OR SALE OF APPARATUS WITHOUT WRITTEN PERMISSION.

|   | ACAD REFERENCE NO. | 346-ENG-MASTER   |
|---|--------------------|------------------|
|   | DRAWN: J.LEE       | DATE: APR. 22/09 |
| ) | CHEC