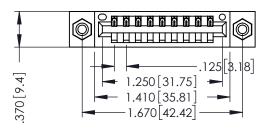

346/396 SERIES CARD EDGE CONNECTOR PART NUMBER: 396-009-521-108

**EDAC INC** TORONTO, ONTARIO CANADA

THESE DRAWINGS AND SPECIFICATIONS ARE THE PROPERTY OF EDAC INC.,AND SHALL NOT BE REPRODUCED, OR COPIED OR USED AS THE BASIS FOR THE MANUFACTURE OR SALE OF APPARATUS WITHOUT WRITTEN PERMISSION.

THIS IS A C.A.D. GENERATED DRAWING DO NOT MAKE MANUAL REVISIONS TO MASTER.

ISSUE NUMBER

ORIGINAL

1

- INSULATOR MATERIAL: THERMOPLASTIC POLYESTER, UL 94V-0 CONTACT MATERIAL; COPPER, NICKEL, TIN ALLOY CA-725 CONTACT PLATING: GOLD ON THE MATING AREA, TIN-LEAD
  - ON THE CONTACT TAILS, NICKEL UNDERPLATE