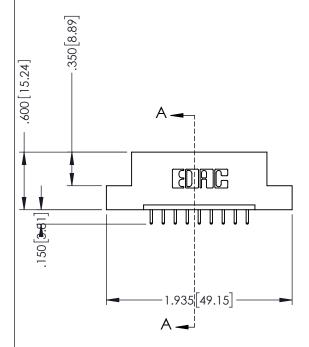

346-ENG-MASTER

**SECTION A-A** 

ISSUE NUMBER ORIGINAL 1

## 346/396 SERIES CARD EDGE CONNECTOR CONTACT CODE 555,556,558,559,560 DIMENSIONS

YOUR CONNECTION TO QUALITY & SERVICE

**EDAC INC** TORONTO, ONTARIO CANADA

THESE DRAWINGS AND SPECIFICATIONS ARE THE PROPERTY OF EDAC INC.,AND SHALL NOT BE REPRODUCED, OR COPIED OR USED AS THE BASIS FOR THE MANUFACTURE OR SALE OF APPARATUS WITHOUT WRITTEN PERMISSION.