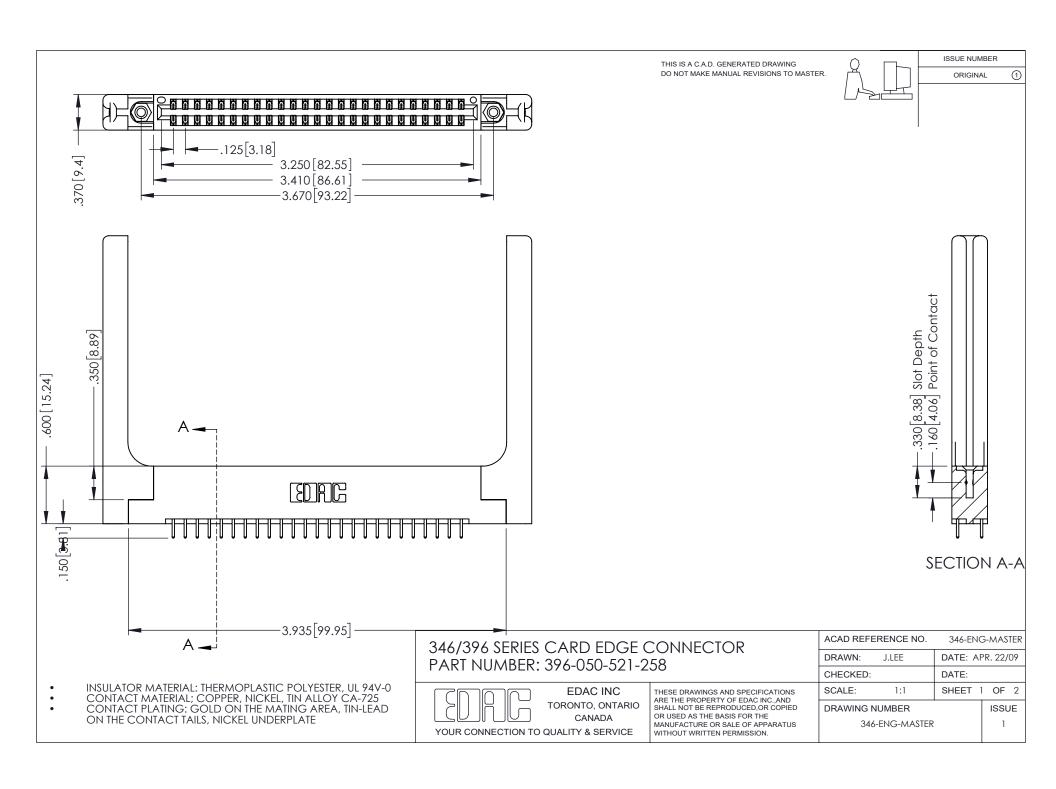

THIS IS A C.A.D. GENERATED DRAWING DO NOT MAKE MANUAL REVISIONS TO MASTER.

ORIGINAL 1

ISSUE NUMBER

**Contact Code 555** 

**Contact Code 556** 

INSULATOR MATERIAL: THERMOPLASTIC POLYESTER, UL 94V-0 CONTACT MATERIAL; COPPER, NICKEL, TIN ALLOY CA-725 CONTACT PLATING: GOLD ON THE MATING AREA, TIN-LEAD

ON THE CONTACT TAILS, NICKEL UNDERPLATE

## 346/396 SERIES CARD EDGE CONNECTOR CONTACT CODE 555,556,558,559,560 DIMENSIONS

YOUR CONNECTION TO QUALITY & SERVICE

**EDAC INC** TORONTO, ONTARIO CANADA

THESE DRAWINGS AND SPECIFICATIONS ARE THE PROPERTY OF EDAC INC.,AND SHALL NOT BE REPRODUCED, OR COPIED OR USED AS THE BASIS FOR THE MANUFACTURE OR SALE OF APPARATUS WITHOUT WRITTEN PERMISSION.