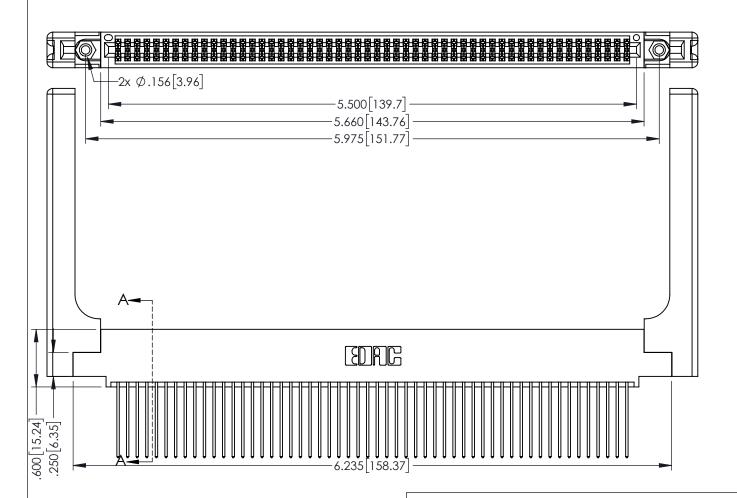

1

INSULATOR MATERIAL: THERMOPLASTIC PBT BLACK, UL 94V-0

CONTACT MATERIAL; COPPER TIN ALLOY

CONTACT PLATING: GOLD ON THE MATING AREA, TIN PLATING ON THE CONTACT TAILS, NICKEL UNDERPLATE

345/395 SERIES CARD EDGE CONNECTOR PART NUMBER: 395-108-541-558

YOUR CONNECTION TO QUALITY & SERVICE

ACAD REFERENCE NO. 345-ENG-MASTER DRAWN: R.STA.MONICA DATE:MAY.16/2017 1:1 SHEET 1 OF 2

345-ENG-MASTER

**Contact Code 558** 

Contact Code 559

Contact Code 560

INSULATOR MATERIAL: THERMOPLASTIC POLYESTER, UL 94V-0