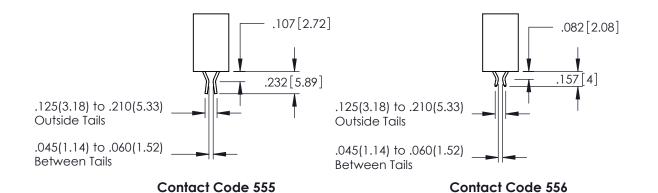

YOUR CONNECTION TO QUALITY & SERVICE

ACAD REFERENCE NO. 345-ENG-MASTER DRAWN: R.STA.MONICA DATE:MAY.16/2017 1:1 SHEET 1 OF 2

345-ENG-MASTER

**Contact Code 558** 

Contact Code 559

Contact Code 560

INSULATOR MATERIAL: THERMOPLASTIC POLYESTER, UL 94V-0

DAP MATERIAL AVAILABLE UPON REQUEST

CONTACT MATERIAL; COPPER ALLOY CONTACT PLATING: GOLD ON THE MATING AREA, TIN PLATING ON THE CONTACT TAILS, NICKEL UNDERPLATE

345/395 SERIES CARD EDGE CONNECTOR CONTACT CODE 555,556,558,559,560 DIMENSIONS