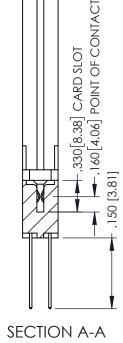

1

INSULATOR MATERIAL: THERMOPLASTIC PBT BLACK, UL 94V-0

CONTACT MATERIAL; COPPER TIN ALLOY

CONTACT PLATING: GOLD ON THE MATING AREA, TIN PLATING ON THE CONTACT TAILS, NICKEL UNDERPLATE

345/395 SERIES CARD EDGE CONNECTOR PART NUMBER: 395-108-541-558

YOUR CONNECTION TO QUALITY & SERVICE

ACAD REFERENCE NO. 345-ENG-MASTER DRAWN: R.STA.MONICA DATE:MAY.16/2017 1:1 SHEET 1 OF 2

345-ENG-MASTER

**Contact Code 558** 

Contact Code 559

Contact Code 560

INSULATOR MATERIAL: THERMOPLASTIC POLYESTER, UL 94V-0