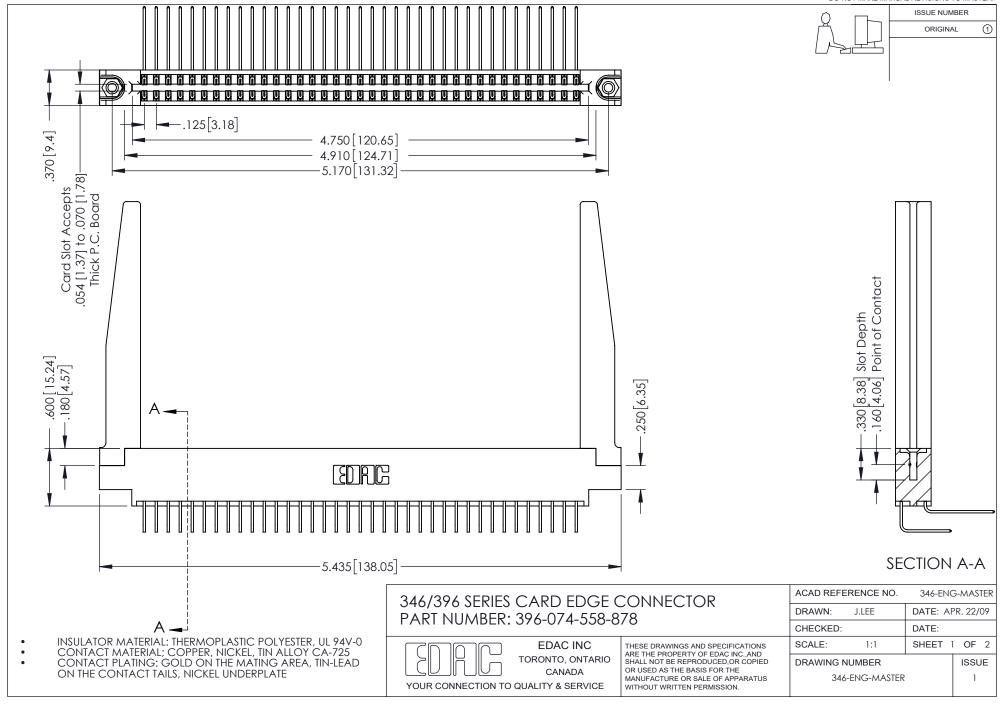

## **Contact Code 556**

INSULATOR MATERIAL: THERMOPLASTIC POLYESTER, UL 94V-0 CONTACT MATERIAL; COPPER, NICKEL, TIN ALLOY CA-725 CONTACT PLATING: GOLD ON THE MATING AREA, TIN-LEAD

ON THE CONTACT TAILS, NICKEL UNDERPLATE

## 346/396 SERIES CARD EDGE CONNECTOR CONTACT CODE 555,556,558,559,560 DIMENSIONS

YOUR CONNECTION TO QUALITY & SERVICE

**EDAC INC** TORONTO, ONTARIO CANADA

THESE DRAWINGS AND SPECIFICATIONS ARE THE PROPERTY OF EDAC INC.,AND SHALL NOT BE REPRODUCED, OR COPIED OR USED AS THE BASIS FOR THE MANUFACTURE OR SALE OF APPARATUS WITHOUT WRITTEN PERMISSION.