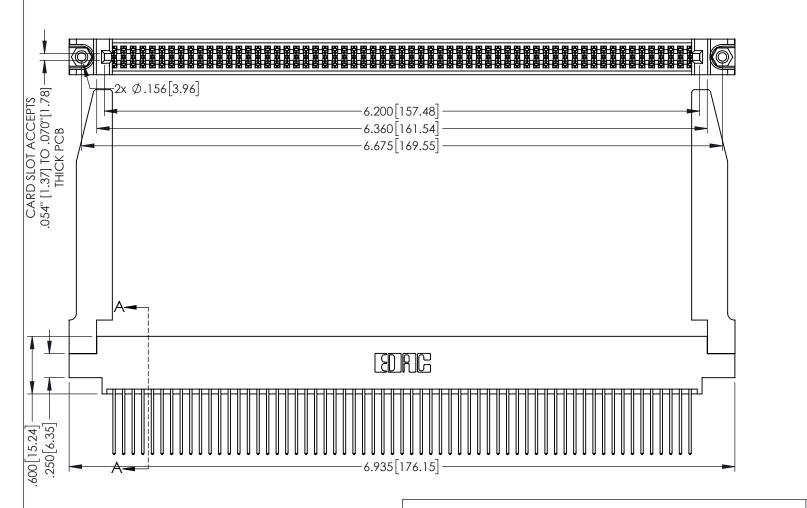

1

INSULATOR MATERIAL: THERMOPLASTIC PBT BLACK, UL 94V-0

CONTACT MATERIAL; COPPER TIN ALLOY

CONTACT PLATING: GOLD ON THE MATING AREA, TIN PLATING ON THE CONTACT TAILS, NICKEL UNDERPLATE

345/395 SERIES CARD EDGE CONNECTOR PART NUMBER: 395-122-542-878

YOUR CONNECTION TO QUALITY & SERVICE

| ACAD REFERENCE NO. 345-ENG-MASTER |         |           |
|-----------------------------------|---------|-----------|
| DRAWN: R.STA.MONICA               | DATE:MA | Y.16/2017 |
| CHECKED:                          | DATE:   |           |
| SCALE: 1:1                        | SHEET 1 | OF 2      |
| DRAWING NUMBER                    |         | ISSUE     |
| 345-ENG-MASTER                    |         | 1         |