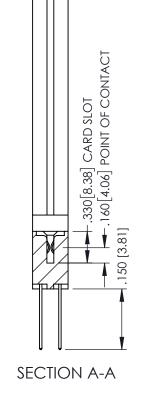

345/395 SERIES CARD EDGE CONNECTOR CONTACT CODE 555,556,558,559,560 DIMENSIONS

YOUR CONNECTION TO QUALITY & SERVICE

ACAD REFERENCE NO. 345-ENG-MASTER DATE:MAY.16/2017 DRAWN: R.STA.MONICA 1:1 SHEET 2 OF 2