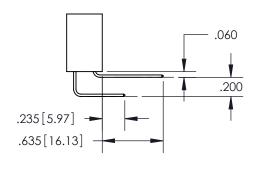

**Contact Dimensions:** 558-90 Degree Bend (Code 541 Contacts) See Sheet 2 for Contact Code 555, 556, 558, 559, 560 Dimensions

INSULATOR MATERIAL: THERMOPLASTIC PBT, UL 94V-0 CONTACT MATERIAL; COPPER TIN ALLOY CONTACT PLATING: GOLD ON THE MATING AREA, TIN PLATING ON THE CONTACT TAILS, NICKEL UNDERPLATE

ORIGINAL 1

ISSUE NUMBER

**Contact Code 558** 