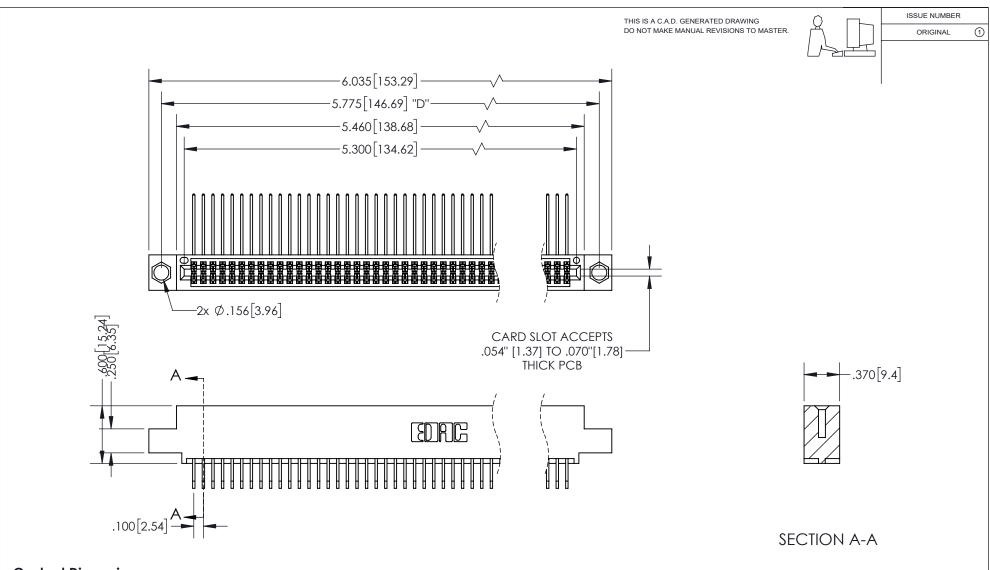

**Contact Dimensions:** 558-90 Degree Bend (Code 541 Contacts) See Sheet 2 for Contact Code 555, 556, 558, 559, 560 Dimensions

INSULATOR MATERIAL: THERMOPLASTIC PBT, UL 94V-0 CONTACT MATERIAL; COPPER TIN ALLOY CONTACT PLATING: GOLD ON THE MATING AREA, TIN PLATING ON THE CONTACT TAILS, NICKEL UNDERPLATE

## 345/395 SERIES CARD EDGE CONNECTOR PART NUMBER: 395-104-558-504

YOUR CONNECTION TO QUALITY & SERVICE

**EDAC INC** TORONTO, ONTARIO CANADA

THESE DRAWINGS AND SPECIFICATIONS ARE THE PROPERTY OF EDAC INC.,AND SHALL NOT BE REPRODUCED, OR COPIED OR USED AS THE BASIS FOR THE MANUFACTURE OR SALE OF APPARATUS WITHOUT WRITTEN PERMISSION.

| ACAD REFERENCE NO.  | 345-ENG-MASTER   |
|---------------------|------------------|
| DRAWN: R.STA.MONICA | DATE:MAY.16/2017 |
| CHECKED:            | DATE:            |
| SCALE: 1:1          | SHEET 1 OF 2     |
| DRAWING NUMBER      | ISSUE            |
| 345-ENG-MASTER      | 1                |