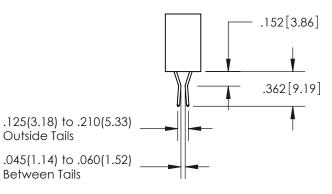

ACT MATERIAL; COPPER TIN ALLOY CONTACT PLATING: GOLD ON THE MATING AREA, TIN PLATING ON THE CONTACT TAILS, NICKEL UNDERPLATE

## 345/395 SERIES CARD EDGE CONNECTOR PART NUMBER: 395-104-558-504

YOUR CONNECTION TO QUALITY & SERVICE

**EDAC INC** TORONTO, ONTARIO CANADA

THESE DRAWINGS AND SPECIFICATIONS ARE THE PROPERTY OF EDAC INC.,AND SHALL NOT BE REPRODUCED, OR COPIED OR USED AS THE BASIS FOR THE MANUFACTURE OR SALE OF APPARATUS WITHOUT WRITTEN PERMISSION.

| ACAD REFERENCE NO.  | 345-ENG-MASTER   |
|---------------------|------------------|
| DRAWN: R.STA.MONICA | DATE:MAY.16/2017 |
| CHECKED:            | DATE:            |
| SCALE: 1:1          | SHEET 1 OF 2     |
| DRAWING NUMBER      | ISSUE            |
| 345-ENG-MASTER      | 1                |



ORIGINAL 1

ISSUE NUMBER









**Contact Code 558** 

## **Contact Code 559**

**Contact Code 560** 

- INSULATOR MATERIAL: THERMOPLASTIC POLYESTER, UL 94V-0
- DAP MATERIAL AVAILABLE UPON REQUEST
- CONTACT MATERIAL; COPPER ALLOY

CONTACT PLATING: GOLD ON THE MATING AREA, TIN PLATING ON THE CONTACT TAILS, NICKEL UNDERPLATE

\*FOR ALL OTHER SPECIFICATIONS REFER TO SHEET 3\*

## 345/395 SERIES CARD EDGE CONNECTOR CONTACT CODE 555,556,558,559,560 DIMENSIONS

YOUR CONNECTION TO QUALITY & SERVICE

**EDAC INC** TORONTO, ONTARIO CANADA

THESE DRAWINGS AND SPECIFICATIONS ARE THE PROPERTY OF EDAC INC.,AND SHALL NOT BE REPRODUCED, OR COPIED OR USED AS THE BASIS FOR THE MANUFACTURE OR SALE OF APPARATUS WITHOUT WRITTEN PERMISSION.

| ACAD REFERENCE NO.  | 345-ENG-MASTER   |
|---------------------|------------------|
| DRAWN: R.STA