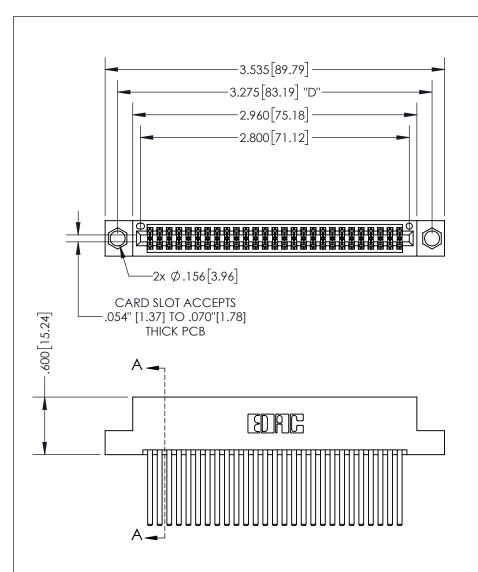

THIS IS A C.A.D. GENERATED DRAWING DO NOT MAKE MANUAL REVISIONS TO MASTER.

ISSUE NUMBER ORIGINAL

1

.160 4.06 POINT OF CONTACT .330[8.38] -.370[9.4] **CARD SLOT** 

SECTION A-A

**Contact Dimensions:** 544-Wire Wrap .050x.025(1.27x0.64) - Tail LG=.750(19.05) .100 (2.54) Contact Spacing x .200 (5.08) Row Spacing

INSULATOR MATERIAL: THERMOPLASTIC PBT, UL 94V-0 CONTACT MATERIAL; COPPER TIN ALLOY CONTACT PLATING: GOLD ON THE MATING AREA, TIN PLATING ON THE CONTACT TAILS, NICKEL UNDERPLATE

345/395 SERIES CARD EDGE CONNECTOR PART NUMBER: 395-054-544-204