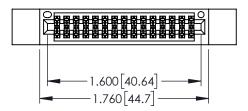

| 345/395 SERIES CARD EDGE CONNECTOR PART NUMBER: 395-030-560-512 |                  |                                                                                                 | ACAD REFERENCE NO. |                |  |
|-----------------------------------------------------------------|------------------|-------------------------------------------------------------------------------------------------|--------------------|----------------|--|
|                                                                 |                  |                                                                                                 | DRAWN:             | R.STA.MONICA   |  |
| 1 AKT NOVIDER: 373-030-300-312                                  |                  |                                                                                                 |                    | D:             |  |
|                                                                 |                  | THESE DRAWINGS AND SPECIFICATIONS ARE THE PROPERTY OF EDAC INCAND                               | SCALE:             | 1:1            |  |
|                                                                 | TORONTO, ONTARIO | SHALL NOT BE REPRODUCED,OR COPIED OR USED AS THE BASIS FOR THE MANUFACTURE OR SALE OF APPARATUS | DRAWING            | NUMBER         |  |
|                                                                 | CANADA           |                                                                                                 | 3                  | 345-ENG-MASTER |  |