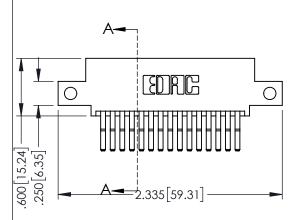

Contact Dimensions: 560-Extender Board Bend (Code 523 Contacts) See Sheet 2 for Contact Code 555, 556, 558, 559, 560 Dimensions

ACAD REFERENCE NO. 345-ENG-MASTER

DATE:MAY.16/2017

SHEET 1 OF 2

1

- INSULATOR MATERIAL: THERMOPLASTIC PBT BLACK, UL 94V-0
- CONTACT MATERIAL; COPPER TIN ALLOY CONTACT PLATING: GOLD ON THE MATING AREA, TIN PLATING ON THE CONTACT TAILS, NICKEL UNDERPLATE

| 345/395 SERIES CARD EDGE CONNECTOR PART NUMBER: 395-030-560-512 |                  |                                                                                                 | ACAD REFERENCE NO. |                |  |
|-----------------------------------------------------------------|------------------|-------------------------------------------------------------------------------------------------|--------------------|----------------|--|
|                                                                 |                  |                                                                                                 | DRAWN:             | R.STA.MONICA   |  |
| 1 AKT NOVIDER: 373-030-300-312                                  |                  |                                                                                                 |                    | D:             |  |
|                                                                 |                  | THESE DRAWINGS AND SPECIFICATIONS ARE THE PROPERTY OF EDAC INCAND                               | SCALE:             | 1:1            |  |
|                                                                 | TORONTO, ONTARIO | SHALL NOT BE REPRODUCED,OR COPIED OR USED AS THE BASIS FOR THE MANUFACTURE OR SALE OF APPARATUS | DRAWING            | NUMBER         |  |
|                                                                 | CANADA           |                                                                                                 | 3                  | 345-ENG-MASTER |  |