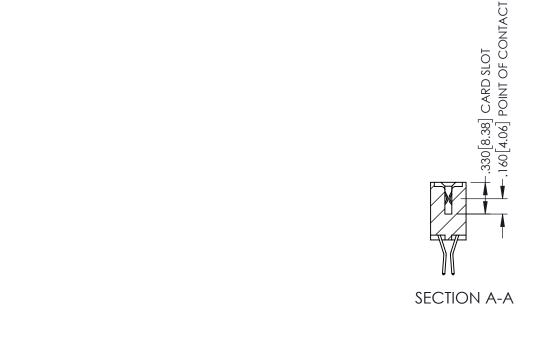

Contact Dimensions: 560-Extender Board Bend (Code 523 Contacts) See Sheet 2 for Contact Code 555, 556, 558, 559, 560 Dimensions

ACAD REFERENCE NO. 345-ENG-MASTER

DATE:MAY.16/2017

SHEET 1 OF 2

1

- INSULATOR MATERIAL: THERMOPLASTIC PBT BLACK, UL 94V-0
- CONTACT MATERIAL; COPPER TIN ALLOY CONTACT PLATING: GOLD ON THE MATING AREA, TIN PLATING ON THE CONTACT TAILS, NICKEL UNDERPLATE