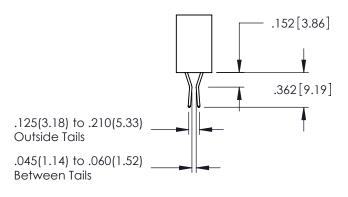

YOUR CONNECTION TO QUALITY & SERVICE WITHOUT WRITTEN PERMISSION.

**Contact Code 558** 

Contact Code 559

**Contact Code 560** 

- INSULATOR MATERIAL: THERMOPLASTIC POLYESTER, UL 94V-0 DAP MATERIAL AVAILABLE UPON REQUEST
- CONTACT MATERIAL; COPPER ALLOY

CONTACT PLATING: GOLD ON THE MATING AREA, TIN PLATING ON THE CONTACT TAILS, NICKEL UNDERPLATE

345/395 SERIES CARD EDGE CONNECTOR CONTACT CODE 555,556,558,559,560 DIMENSIONS

YOUR CONNECTION TO QUALITY & SERVICE