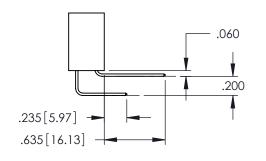

Contact Dimensions: 560-Extender Board Bend (Code 523 Contacts) See Sheet 2 for Contact Code 555, 556, 558, 559, 560 Dimensions

ACAD REFERENCE NO. 345-ENG-MASTER

DATE:MAY.16/2017

SHEET 1 OF 2

1

- INSULATOR MATERIAL: THERMOPLASTIC PBT BLACK, UL 94V-0
- CONTACT MATERIAL; COPPER TIN ALLOY CONTACT PLATING: GOLD ON THE MATING AREA, TIN PLATING ON THE CONTACT TAILS, NICKEL UNDERPLATE