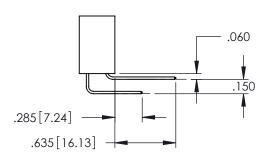

Contact Dimensions: 560-Extender Board Bend (Code 523 Contacts) See Sheet 2 for Contact Code 555, 556, 558, 559, 560 Dimensions

ACAD REFERENCE NO. 345-ENG-MASTER

DATE:MAY.16/2017

SHEET 1 OF 2

1

- INSULATOR MATERIAL: THERMOPLASTIC PBT BLACK, UL 94V-0
- CONTACT MATERIAL; COPPER TIN ALLOY CONTACT PLATING: GOLD ON THE MATING AREA, TIN PLATING ON THE CONTACT TAILS, NICKEL UNDERPLATE