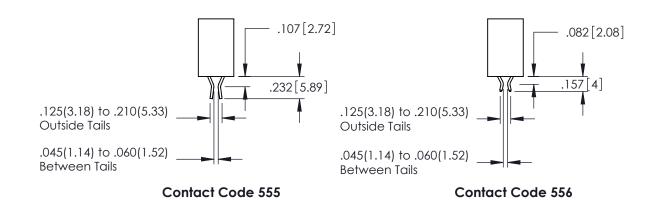

CONTACT PLATING: GOLD ON THE MATING AREA, TIN PLATING ON THE CONTACT TAILS, NICKEL UNDERPLATE

345/395 SERIES CARD EDGE CONNECTOR CONTACT CODE 555,556,558,559,560 DIMENSIONS

YOUR CONNECTION TO QUALITY & SERVICE