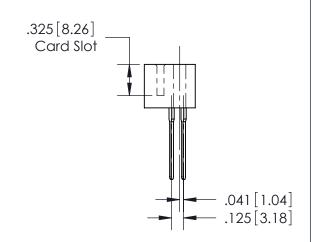

THIS IS A C.A.D. GENERATED DRAWING DO NOT MAKE MANUAL REVISIONS TO MASTER.

ISSUE NUMBER

1

ORIGINAL

See Accompanying Pages for:Features and Specifications

408/424 Series High Reliability Interlock Connector PART NUMBER: 408-035-541-112