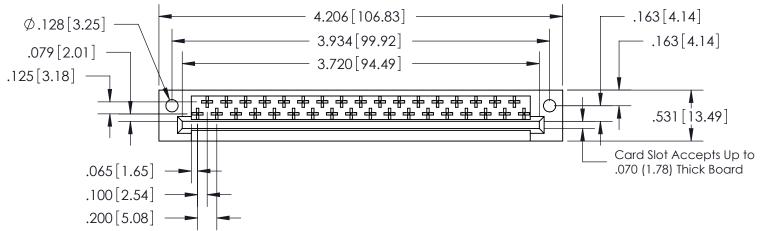

THIS IS A C.A.D. GENERATED DRAWING DO NOT MAKE MANUAL REVISIONS TO MASTER.

ISSUE NUMBER

1

ORIGINAL

See Accompanying Pages for:Features and Specifications

408/424 Series High Reliability Interlock Connector PART NUMBER: 408-035-541-112