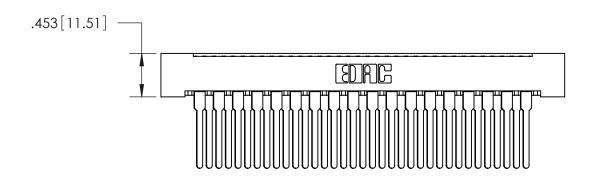

THIS IS A C.A.D. GENERATED DRAWING DO NOT MAKE MANUAL REVISIONS TO MASTER.

ISSUE NUMBER

1

ORIGINAL

See Accompanying Pages for:Features and Specifications

408/424 Series High Reliability Interlock Connector PART NUMBER: 408-035-541-112