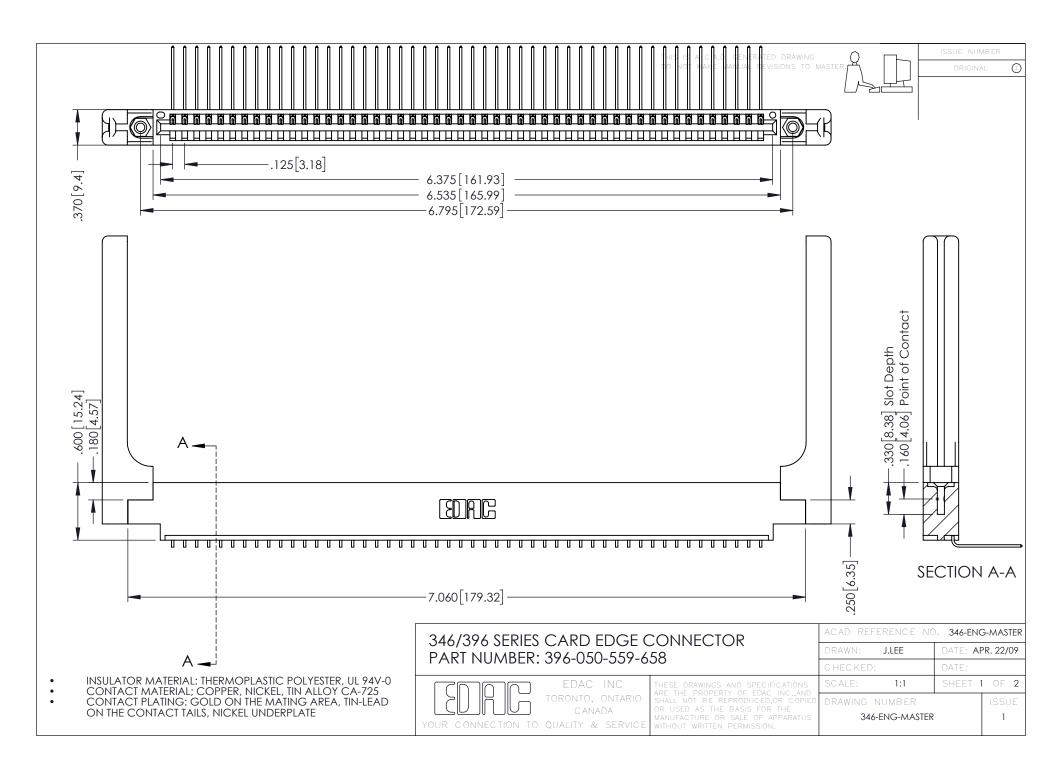

**Contact Code 555** 

**Contact Code 556** 

INSULATOR MATERIAL: THERMOPLASTIC POLYESTER, UL 94V-0 CONTACT MATERIAL; COPPER, NICKEL, TIN ALLOY CA-725

CONTACT PLATING: GOLD ON THE MATING AREA, TIN-LEAD ON THE CONTACT TAILS, NICKEL UNDERPLATE

## 346/396 SERIES CARD EDGE CONNECTOR CONTACT CODE 555,556,558,559,560 DIMENSIONS

YOUR CONNECTION TO QUALITY & SERVICE

|   | ACAD REFERENCE NO. 346-ENG-MASTER |                  |
|---|-----------------------------------|------------------|
|   | DRAWN: J.LEE                      | DATE: APR. 22/09 |
|   | CHECKED:                          | DATE:            |
|   | SCALE: 1:1                        | SHEET 2 OF 2     |
| D | DRAWING NUMBER                    | ISSUE            |