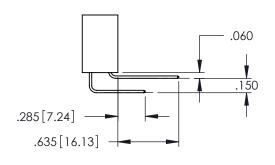

Contact Dimensions: 542-Wire Wrap .025 Sq.(0.64 Sq.) - Tail LG=.645(16.38) .100 (2.54) Contact Spacing x .200 (5.08) Row Spacing

THIS IS A C.A.D. GENERATED DRAWING DO NOT MAKE MANUAL REVISIONS TO MAS

-.330[8.38] CARD SLOT .160[4.06] POINT OF CONTACT

.150 [3.81]

ORIGINAL

1

- INSULATOR MATERIAL: THERMOPLASTIC PBT BLACK, UL 94V-0
- CONTACT MATERIAL; COPPER TIN ALLOY
  CONTACT PLATING: GOLD ON THE MATING AREA, TIN PLATING
  ON THE CONTACT TAILS, NICKEL UNDERPLATE