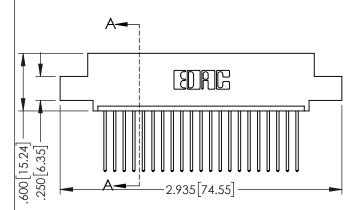

Contact Dimensions: 542-Wire Wrap .025 Sq.(0.64 Sq.) - Tail LG=.645(16.38) .100 (2.54) Contact Spacing x .200 (5.08) Row Spacing

THIS IS A C.A.D. GENERATED DRAWING DO NOT MAKE MANUAL REVISIONS TO MAS

-.330[8.38] CARD SLOT .160[4.06] POINT OF CONTACT

.150 [3.81]

ORIGINAL

1

- INSULATOR MATERIAL: THERMOPLASTIC PBT BLACK, UL 94V-0
- CONTACT MATERIAL; COPPER TIN ALLOY
  CONTACT PLATING: GOLD ON THE MATING AREA, TIN PLATING
  ON THE CONTACT TAILS, NICKEL UNDERPLATE

| 345/395 SERIES CARD EDGE CONNECTOR |
|------------------------------------|
| PART NUMBER: 395-021-542-404       |

EDAC INC TORONTO, ONTARIO CANADA

YOUR CONNECTION TO QUALITY & SERVICE WITHOUT WRIT

| THESE DRAWINGS AND SPECIFICATIONS ARE THE PROPERTY OF EDAC INC.,AND SHALL NOT BE REPRODUCED,OR COPIED OR USED AS THE BASIS FOR THE MANUFACTURE OR SALE OF APPARATUS WITHOUT WRITTEN PERMISSION. |
|-------------------------------------------------------------------------------------------------------------------------------------------------------------------------------------------------|

| ACAD REFERENCE NO. 345-ENG-MASTER    |         |       |  |  |
|--------------------------------------|---------|-------|--|--|
| DRAWN: R.STA.MONICA DATE:MAY.16/2017 |         |       |  |  |
| CHECKED:                             | DATE:   |       |  |  |
| SCALE: 1:1                           | SHEET 1 | OF 2  |  |  |
| DRAWING NUMBER                       |         | ISSUE |  |  |
| 345-ENG-MASTER                       |         | 1     |  |  |