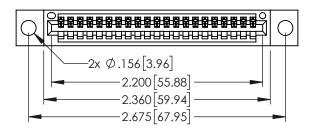

| 345/395 SERIES CARD EDGE CONNECTOR |
|------------------------------------|
| PART NUMBER: 395-021-542-404       |

EDAC INC TORONTO, ONTARIO CANADA

YOUR CONNECTION TO QUALITY & SERVICE WITHOUT WRIT

| THESE DRAWINGS AND SPECIFICATIONS ARE THE PROPERTY OF EDAC INC.,AND SHALL NOT BE REPRODUCED,OR COPIED OR USED AS THE BASIS FOR THE MANUFACTURE OR SALE OF APPARATUS WITHOUT WRITTEN PERMISSION. |
|-------------------------------------------------------------------------------------------------------------------------------------------------------------------------------------------------|

| ACAD REFERENCE NO. 345-ENG-MASTER    |         |       |  |  |
|--------------------------------------|---------|-------|--|--|
| DRAWN: R.STA.MONICA DATE:MAY.16/2017 |         |       |  |  |
| CHECKED:                             | DATE:   |       |  |  |
| SCALE: 1:1                           | SHEET 1 | OF 2  |  |  |
| DRAWING NUMBER                       |         | ISSUE |  |  |
| 345-ENG-MASTER                       |         | 1     |  |  |