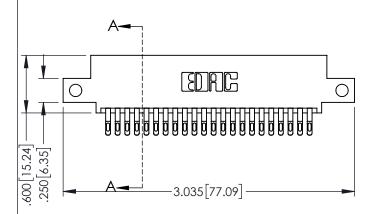

1

- INSULATOR MATERIAL: THERMOPLASTIC PBT BLACK, UL 94V-0
- CONTACT MATERIAL; COPPER TIN ALLOY CONTACT PLATING: GOLD ON THE MATING AREA, TIN PLATING ON THE CONTACT TAILS, NICKEL UNDERPLATE

| SECTION A-A |
|-------------|
|             |

| 345/395 SERIES CARD EDGE CONNECTOR PART NUMBER: 395-044-555-512 |                             | ACAD REFERENCE NO. 345-ENG-MASTER                                                                                                                             |                |                 |          |        |
|-----------------------------------------------------------------|-----------------------------|---------------------------------------------------------------------------------------------------------------------------------------------------------------|----------------|-----------------|----------|--------|
|                                                                 |                             | DRAWN:                                                                                                                                                        | R.STA.MONICA   | DATE: <b>MA</b> | Y.16/201 |        |
|                                                                 |                             | CHECKE                                                                                                                                                        | ED:            | DATE:           |          |        |
|                                                                 | EDAC INC                    | THESE DRAWINGS AND SPECIFICATIONS                                                                                                                             | SCALE:         | 1:1             | SHEET '  | 1 OF 2 |
|                                                                 | TORONTO, ONTARIO            | ARE THE PROPERTY OF EDAC INC.,AND SHALL NOT BE REPRODUCED,OR COPIED OR USED AS THE BASIS FOR THE MANUFACTURE OR SALE OF APPARATUS WITHOUT WRITTEN PERMISSION. | DRAWING        | G NUMBER        |          | ISSUE  |
| OUR CONNECTION TO                                               | CANADA<br>Ouality & service |                                                                                                                                                               | 345-ENG-MASTER |                 |          | 1      |