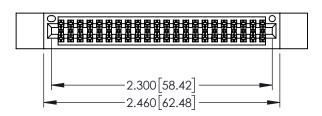

345/395 SERIES CARD EDGE CONNECTOR CONTACT CODE 555,556,558,559,560 DIMENSIONS

YOUR CONNECTION TO QUALITY & SERVICE

ACAD REFERENCE NO. 345-ENG-MASTER DATE:MAY.16/2017 DRAWN: R.STA.MONICA 1:1 SHEET 2 OF 2