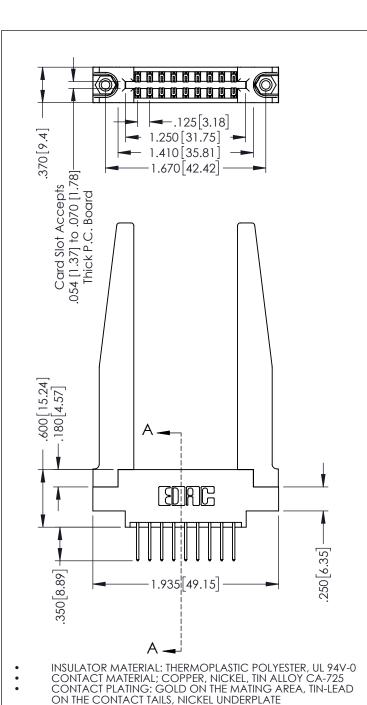

INSULATOR MATERIAL: THERMOPLASTIC POLYESTER, UL 94V-0 CONTACT MATERIAL; COPPER, NICKEL, TIN ALLOY CA-725 CONTACT PLATING: GOLD ON THE MATING AREA, TIN-LEAD

ON THE CONTACT TAILS, NICKEL UNDERPLATE

## 346/396 SERIES CARD EDGE CONNECTOR CONTACT CODE 555,556,558,559,560 DIMENSIONS

YOUR CONNECTION TO QUALITY & SERVICE

|   | ACAD REFERENCE NO. 346-ENG-MASTER |                  |
|---|-----------------------------------|------------------|
|   | DRAWN: J.LEE                      | DATE: APR. 22/09 |
|   | CHECKED:                          | DATE:            |
|   | SCALE: 1:1                        | SHEET 2 OF 2     |
| D | DRAWING NUMBER                    | ISSUE            |