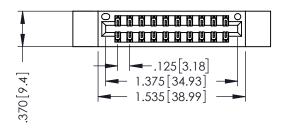

## 346/396 SERIES CARD EDGE CONNECTOR PART NUMBER: 396-020-560-812

EDAC INC TORONTO, ONTARIC CANADA

YOUR CONNECTION TO QUALITY & SERVICE

THESE DRAWINGS AND SPECIFICATIONS ARE THE PROPERTY OF EDAC INC.,AND SHALL NOT BE REPRODUCED,OR COPIE OR USED AS THE BASIS FOR THE MANUFACTURE OR SALE OF APPARATUS WITHOUT WRITTEN PERMISSION.

|   | ACAD REFERENCE NO | . 346-ENG-MASTER        |
|---|-------------------|-------------------------|
|   | DRAWN: J.LEE      | DATE: <b>APR. 22/09</b> |
|   | CHECKED:          | DATE:                   |
|   | SCALE: 1:1        | SHEET 1 OF 2            |
| 0 | DRAWING NUMBER    | ISSUE                   |