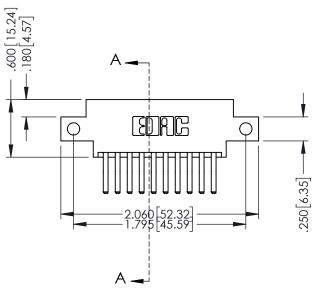

THIS IS A C.A.D. GENERATED DRAWING DO NOT MAKE MANUAL REVISIONS TO MASTE

ISSUE NUMBER

ORIGINAL

1

INSULATOR MATERIAL: THERMOPLASTIC POLYESTER, UL 94V-0 CONTACT MATERIAL; COPPER, NICKEL, TIN ALLOY CA-725 CONTACT PLATING: GOLD ON THE MATING AREA, TIN-LEAD ON THE CONTACT TAILS, NICKEL UNDERPLATE .330[8.38] Slot Depth .160[4.06] Point of Contact

**SECTION A-A** 

## 346/396 SERIES CARD EDGE CONNECTOR PART NUMBER: 396-020-560-812

EDAC INC TORONTO, ONTARIC CANADA

YOUR CONNECTION TO QUALITY & SERVICE

THESE DRAWINGS AND SPECIFICATIONS ARE THE PROPERTY OF EDAC INC.,AND SHALL NOT BE REPRODUCED,OR COPIE OR USED AS THE BASIS FOR THE MANUFACTURE OR SALE OF APPARATUS WITHOUT WRITTEN PERMISSION.

|   | ACAD REFERENCE NO | . 346-ENG-MASTER        |
|---|-------------------|-------------------------|
|   | DRAWN: J.LEE      | DATE: <b>APR. 22/09</b> |
|   | CHECKED:          | DATE:                   |
|   | SCALE: 1:1        | SHEET 1 OF 2            |
| 0 | DRAWING NUMBER    | ISSUE                   |