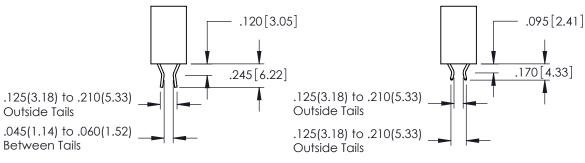

RAWING NUMBER ISSUE

346-ENG-MASTER 1

**Contact Code 555** 

**Contact Code 556** 

INSULATOR MATERIAL: THERMOPLASTIC POLYESTER, UL 94V-0 CONTACT MATERIAL; COPPER, NICKEL, TIN ALLOY CA-725 CONTACT PLATING: GOLD ON THE MATING AREA, TIN-LEAD

ON THE CONTACT TAILS, NICKEL UNDERPLATE

## 346/396 SERIES CARD EDGE CONNECTOR CONTACT CODE 555,556,558,559,560 DIMENSIONS

YOUR CONNECTION TO QUALITY & SERVICE

|   | ACAD REFERENCE NO. 346-ENG-MASTER |                  |  |
|---|-----------------------------------|------------------|--|
|   | DRAWN: J.LEE                      | DATE: APR. 22/09 |  |
| • | CHECKED:                          | DATE:            |  |
|   | SCALE: 1:1                        | SHEET 2 OF 2     |  |
| D | DRAWING NUMBER                    | ISSUE            |  |