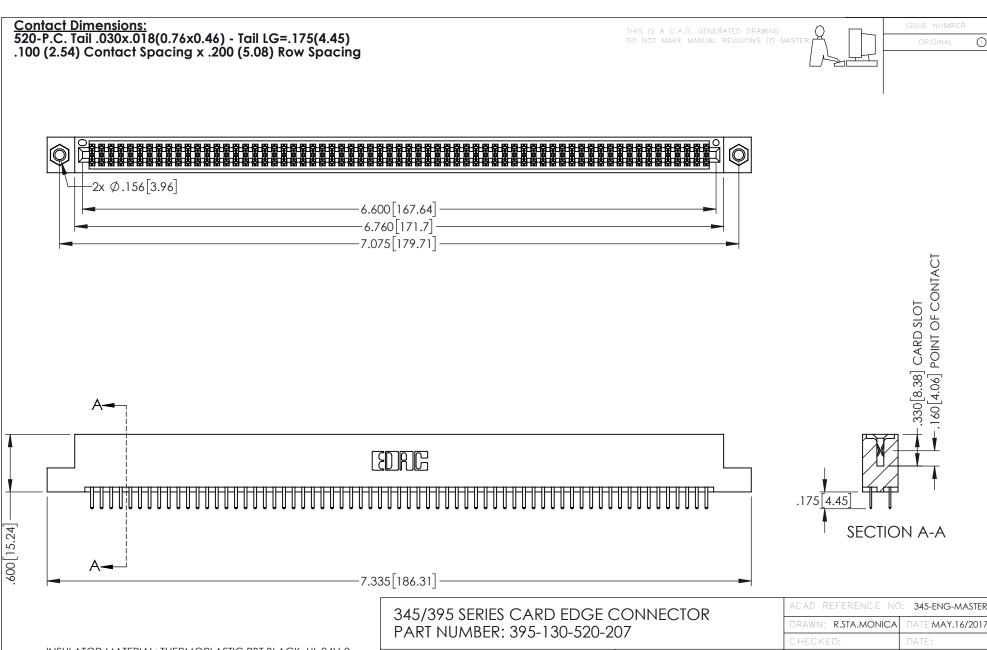

INSULATOR MATERIAL: THERMOPLASTIC PBT BLACK, UL 94V-0 CONTACT MATERIAL; COPPER TIN ALLOY

CONTACT PLATING: GOLD ON THE MATING AREA, TIN PLATING ON THE CONTACT TAILS, NICKEL UNDERPLATE

YOUR CONNECTION TO QUALITY & SERVICE

| ACAD REFERENCE NO. 345-ENG-MASTER |                  |
|-----------------------------------|------------------|
| DRAWN: R.STA.MONICA               | DATE:MAY.16/2017 |
| CHECKED:                          | DATE:            |
| SCALE: 1:1                        | SHEET 1 OF 2     |
| DRAWING NUMBER                    | ISSUE            |