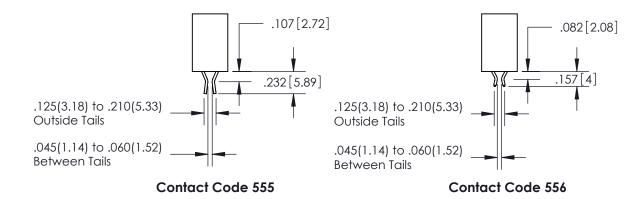

THIS IS A C.A.D. GENERATED DRAWING DO NOT MAKE MANUAL REVISIONS TO MASTER.

ISSUE NUMBER ORIGINAL

1

.330[8.38] -.370[9.4] **CARD SLOT** 

**Contact Dimensions:** 558-90 Degree Bend (Code 541 Contacts) See Sheet 2 for Contact Code 555, 556, 558, 559, 560 Dimensions

| 345/395 SERIES CARD EDGE CONNECTOR          |
|---------------------------------------------|
| CONTACT CODE 555,556,558,559,560 DIMENSIONS |

YOUR CONNECTION TO QUALITY & SERVICE

**EDAC INC** TORONTO, ONTARIO CANADA