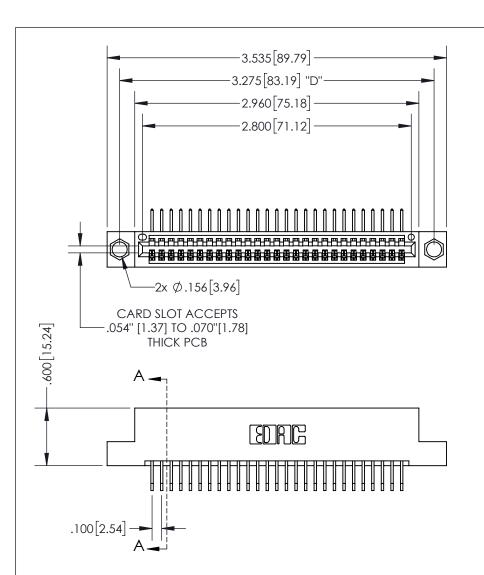

THIS IS A C.A.D. GENERATED DRAWING DO NOT MAKE MANUAL REVISIONS TO MASTER.

ISSUE NUMBER ORIGINAL

1

.330[8.38] -.370[9.4] **CARD SLOT** 

**Contact Dimensions:** 558-90 Degree Bend (Code 541 Contacts) See Sheet 2 for Contact Code 555, 556, 558, 559, 560 Dimensions

INSULATOR MATERIAL: THERMOPLASTIC PBT, UL 94V-0 CONTACT MATERIAL; COPPER TIN ALLOY CONTACT PLATING: GOLD ON THE MATING AREA, TIN PLATING ON THE CONTACT TAILS, NICKEL UNDERPLATE

345/395 SERIES CARD EDGE CONNECTOR PART NUMBER: 395-027-558-104

SECTION A-A

ISSUE NUMBER

ORIGINAL

1

**Contact Code 558** 

**Contact Code 559** 

**Contact Code 560** 

ACAD REFERENCE NO.