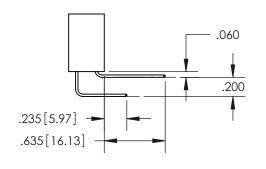

THIS IS A C.A.D. GENERATED DRAWING DO NOT MAKE MANUAL REVISIONS TO MASTER.

ISSUE NUMBER ORIGINAL

1

.330[8.38] -.370[9.4] **CARD SLOT** 

**Contact Dimensions:** 558-90 Degree Bend (Code 541 Contacts) See Sheet 2 for Contact Code 555, 556, 558, 559, 560 Dimensions