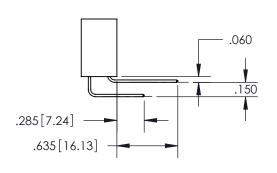

THIS IS A C.A.D. GENERATED DRAWING DO NOT MAKE MANUAL REVISIONS TO MASTER.

ISSUE NUMBER ORIGINAL

1

.330[8.38] -.370[9.4] **CARD SLOT** 

**Contact Dimensions:** 558-90 Degree Bend (Code 541 Contacts) See Sheet 2 for Contact Code 555, 556, 558, 559, 560 Dimensions

INSULATOR MATERIAL: THERMOPLASTIC PBT, UL 94V-0 CONTACT MATERIAL; COPPER TIN ALLOY CONTACT PLATING: GOLD ON THE MATING AREA, TIN PLATING ON THE CONTACT TAILS, NICKEL UNDERPLATE

345/395 SERIES CARD EDGE CONNECTOR PART NUMBER: 395-027-558-104