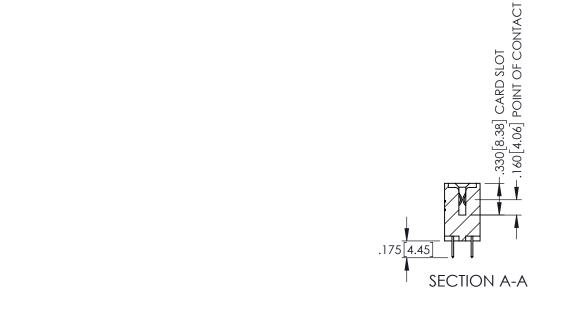

345/395 SERIES CARD EDGE CONNECTOR CONTACT CODE 555,556,558,559,560 DIMENSIONS

YOUR CONNECTION TO QUALITY & SERVICE

ACAD REFERENCE NO. 345-ENG-MASTER DATE:MAY.16/2017 DRAWN: R.STA.MONICA 1:1 SHEET 2 OF 2