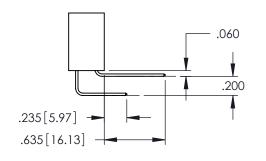

Contact Dimensions: 520-P.C. Tail .030x.018(0.76x0.46) - Tail LG=.175(4.45) .100 (2.54) Contact Spacing x .200 (5.08) Row Spacing

- INSULATOR MATERIAL: THERMOPLASTIC PBT BLACK, UL 94V-0
- CONTACT MATERIAL; COPPER TIN ALLOY CONTACT PLATING: GOLD ON THE MATING AREA, TIN PLATING ON THE CONTACT TAILS, NICKEL UNDERPLATE