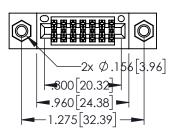

345/395 SERIES CARD EDGE CONNECTOR CONTACT CODE 555,556,558,559,560 DIMENSIONS

YOUR CONNECTION TO QUALITY & SERVICE

ACAD REFERENCE NO. 345-ENG-MASTER DATE:MAY.16/2017 DRAWN: R.STA.MONICA 1:1 SHEET 2 OF 2