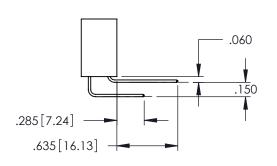

Contact Dimensions: 520-P.C. Tail .030x.018(0.76x0.46) - Tail LG=.175(4.45) .100 (2.54) Contact Spacing x .200 (5.08) Row Spacing

- INSULATOR MATERIAL: THERMOPLASTIC PBT BLACK, UL 94V-0
- CONTACT MATERIAL; COPPER TIN ALLOY CONTACT PLATING: GOLD ON THE MATING AREA, TIN PLATING ON THE CONTACT TAILS, NICKEL UNDERPLATE