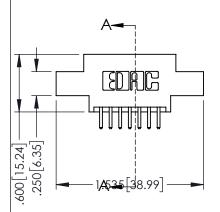

345/395 SERIES CARD EDGE CONNECTOR CONTACT CODE 555,556,558,559,560 DIMENSIONS

YOUR CONNECTION TO QUALITY & SERVICE

ACAD REFERENCE NO. 345-ENG-MASTER DATE:MAY.16/2017 DRAWN: R.STA.MONICA 1:1 SHEET 2 OF 2