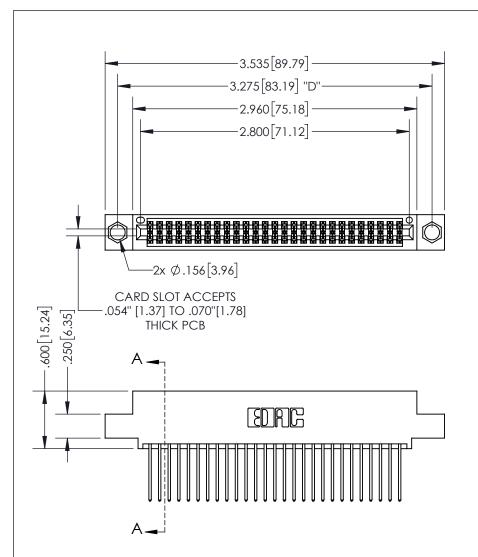

THIS IS A C.A.D. GENERATED DRAWING DO NOT MAKE MANUAL REVISIONS TO MASTER.

ISSUE NUMBER ORIGINAL

1

.160 4.06 POINT OF CONTACT .330[8.38] -.370[9.4] **CARD SLOT** .150 [3.81]

## SECTION A-A

<u>Contact Dimensions:</u> 540-Wire Wrap .025 Sq.(0.64 Sq.) - Tail LG=.560(14.22) .100 (2.54) Contact Spacing x .200 (5.08) Row Spacing

INSULATOR MATERIAL: THERMOPLASTIC PBT, UL 94V-0 CONTACT MATERIAL; COPPER TIN ALLOY CONTACT PLATING: GOLD ON THE MATING AREA, TIN PLATING ON THE CONTACT TAILS, NICKEL UNDERPLATE

345/395 SERIES CARD EDGE CONNECTOR PART NUMBER: 395-054-540-504

YOUR CONNECTION TO QUALITY & SERVICE

**EDAC INC** TORONTO, ONTARIO CANADA

THESE DRAWINGS AND SPECIFICATIONS ARE THE PROPERTY OF EDAC INC.,AND SHALL NOT BE REPRODUCED, OR COPIED OR USED AS THE BASIS FOR THE MANUFACTURE OR SALE OF APPARATUS WITHOUT WRITTEN PERMISSION.