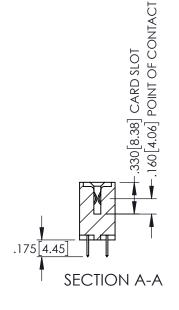

**Contact Code 558** 

Contact Code 559

Contact Code 560

INSULATOR MATERIAL: THERMOPLASTIC POLYESTER, UL 94V-0 DAP MATERIAL AVAILABLE UPON REQUEST

CONTACT MATERIAL; COPPER ALLOY CONTACT PLATING: GOLD ON THE MATING AREA, TIN PLATING ON THE CONTACT TAILS, NICKEL UNDERPLATE

345/395 SERIES CARD EDGE CONNECTOR CONTACT CODE 555,556,558,559,560 DIMENSIONS

YOUR CONNECTION TO QUALITY & SERVICE

ACAD REFERENCE NO. 345-ENG-MASTER DATE:MAY.16/2017 DRAWN: R.STA.MONICA 1:1 SHEET 2 OF 2