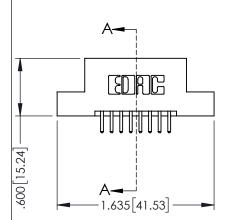

1

- INSULATOR MATERIAL: THERMOPLASTIC PBT BLACK, UL 94V-0
- CONTACT MATERIAL; COPPER TIN ALLOY CONTACT PLATING: GOLD ON THE MATING AREA, TIN PLATING ON THE CONTACT TAILS, NICKEL UNDERPLATE

| 345/395 SERIES CARD EDGE CONNECTOR |
|------------------------------------|
| PART NUMBER: 395-016-520-208       |

| ACAD REFERENCE NO   | . 345-ENG-MASTER |
|---------------------|------------------|
| DRAWN: R.STA.MONICA | DATE:MAY.16/2017 |
| CHECKED:            | DATE:            |
| SCALE: 1:1          | SHEET 1 OF 2     |
| DRAWING NUMBER      | ISSUE            |
| 345-ENG-MASTER      | 1                |