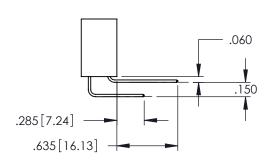

345/395 SERIES CARD EDGE CONNECTOR CONTACT CODE 555,556,558,559,560 DIMENSIONS

YOUR CONNECTION TO QUALITY & SERVICE

ACAD REFERENCE NO. 345-ENG-MASTER DATE:MAY.16/2017 DRAWN: R.STA.MONICA 1:1 SHEET 2 OF 2