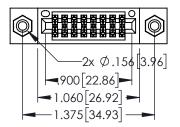

1

- INSULATOR MATERIAL: THERMOPLASTIC PBT BLACK, UL 94V-0
- CONTACT MATERIAL; COPPER TIN ALLOY CONTACT PLATING: GOLD ON THE MATING AREA, TIN PLATING ON THE CONTACT TAILS, NICKEL UNDERPLATE

| 345/395 SERIES CARD EDGE CONNECTOR |
|------------------------------------|
| PART NUMBER: 395-016-520-208       |

| ACAD REFERENCE NO   | . 345-ENG-MASTER |
|---------------------|------------------|
| DRAWN: R.STA.MONICA | DATE:MAY.16/2017 |
| CHECKED:            | DATE:            |
| SCALE: 1:1          | SHEET 1 OF 2     |
| DRAWING NUMBER      | ISSUE            |
| 345-ENG-MASTER      | 1                |