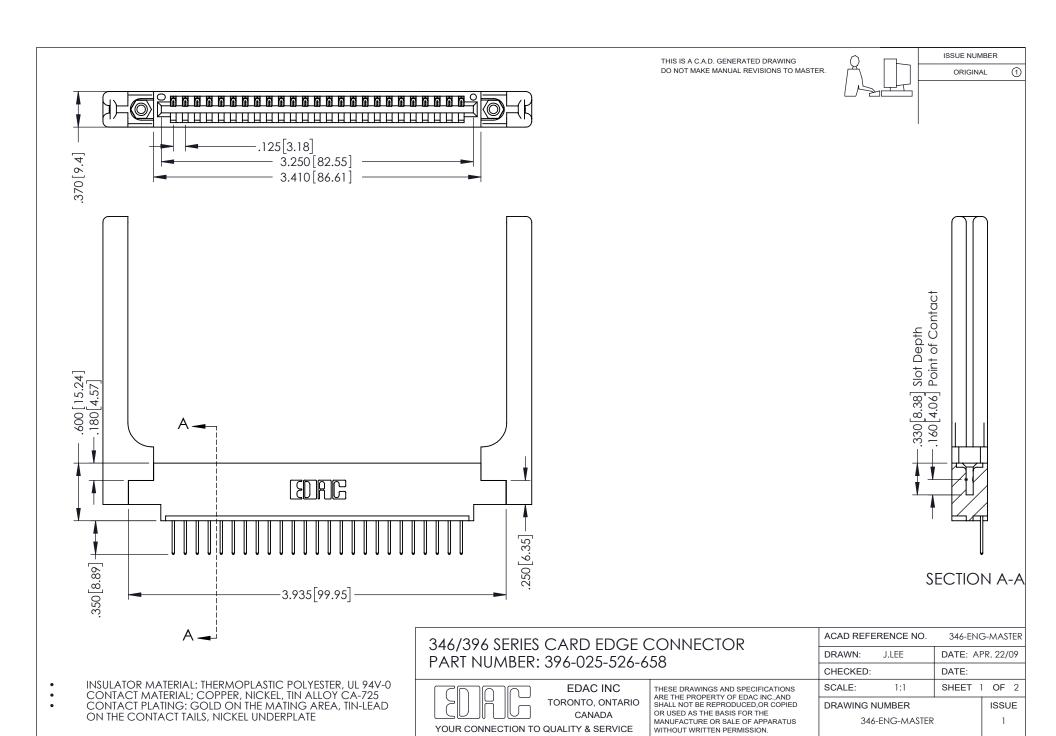

THIS IS A C.A.D. GENERATED DRAWING DO NOT MAKE MANUAL REVISIONS TO MASTER.

ORIGINAL 1

ISSUE NUMBER

**Contact Code 555** 

**Contact Code 556** 

INSULATOR MATERIAL: THERMOPLASTIC POLYESTER, UL 94V-0 CONTACT MATERIAL; COPPER, NICKEL, TIN ALLOY CA-725 CONTACT PLATING: GOLD ON THE MATING AREA, TIN-LEAD

ON THE CONTACT TAILS, NICKEL UNDERPLATE

## 346/396 SERIES CARD EDGE CONNECTOR CONTACT CODE 555,556,558,559,560 DIMENSIONS

YOUR CONNECTION TO QUALITY & SERVICE

**EDAC INC** TORONTO, ONTARIO CANADA

THESE DRAWINGS AND SPECIFICATIONS ARE THE PROPERTY OF EDAC INC.,AND SHALL NOT BE REPRODUCED, OR COPIED OR USED AS THE BASIS FOR THE MANUFACTURE OR SALE OF APPARATUS WITHOUT WRITTEN PERMISSION.

|   | ACAD REFERENCE NO. | 346-ENG-MASTER   |
|---|--------------------|------------------|
|   | DRAWN: J.LEE       | DATE: APR. 22/09 |
| ) | CHECKED:           | DATE:            |
|   | SCALE: 1:1         | SHEET 2 OF 2     |
|   | DRAWING NUMBER     | ISSUE            |
|   | 346-ENG-MASTER     | 1                |