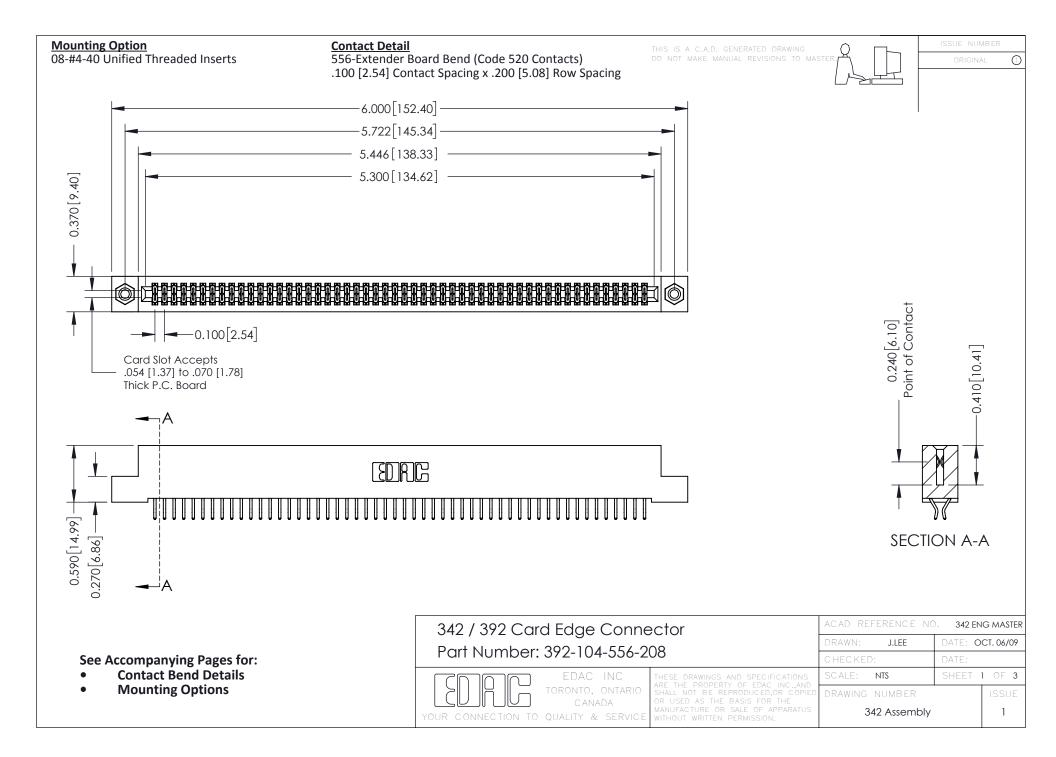

THIS IS A C.A.D. GENERATED DRAWING DO NOT MAKE MANUAL REVISIONS TO MASTER. ISSUE NUMBER

ORIGINAL

1



| 342 / 392 Series Card Edge Connector<br>Contact Bend Detail |                                                                                                                                                                                                  | ACAD REFERENCE NO. 342 ENG MASTER |             |                  |        |
|-------------------------------------------------------------|--------------------------------------------------------------------------------------------------------------------------------------------------------------------------------------------------|-----------------------------------|-------------|------------------|--------|
|