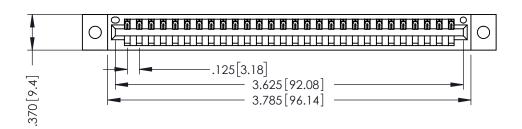

346/396 SERIES CARD EDGE CONNECTOR PART NUMBER: 396-028-522-102

YOUR CONNECTION TO QUALITY & SERVICE

**EDAC INC** TORONTO, ONTARIO CANADA

THESE DRAWINGS AND SPECIFICATIONS ARE THE PROPERTY OF EDAC INC.,AND SHALL NOT BE REPRODUCED, OR COPIED OR USED AS THE BASIS FOR THE MANUFACTURE OR SALE OF APPARATUS WITHOUT WRITTEN PERMISSION.

| ACAD REFERENCE NO. | 346-ENG-MASTER   |
|--------------------|------------------|
| DRAWN: J.LEE       | DATE: APR. 22/09 |
| CHECKED:           | DATE:            |
| SCALE: 1:1         | SHEET 1 OF 2     |
| DRAWING NUMBER     | ISSUE            |
| 346-ENG-MASTER     | 1                |