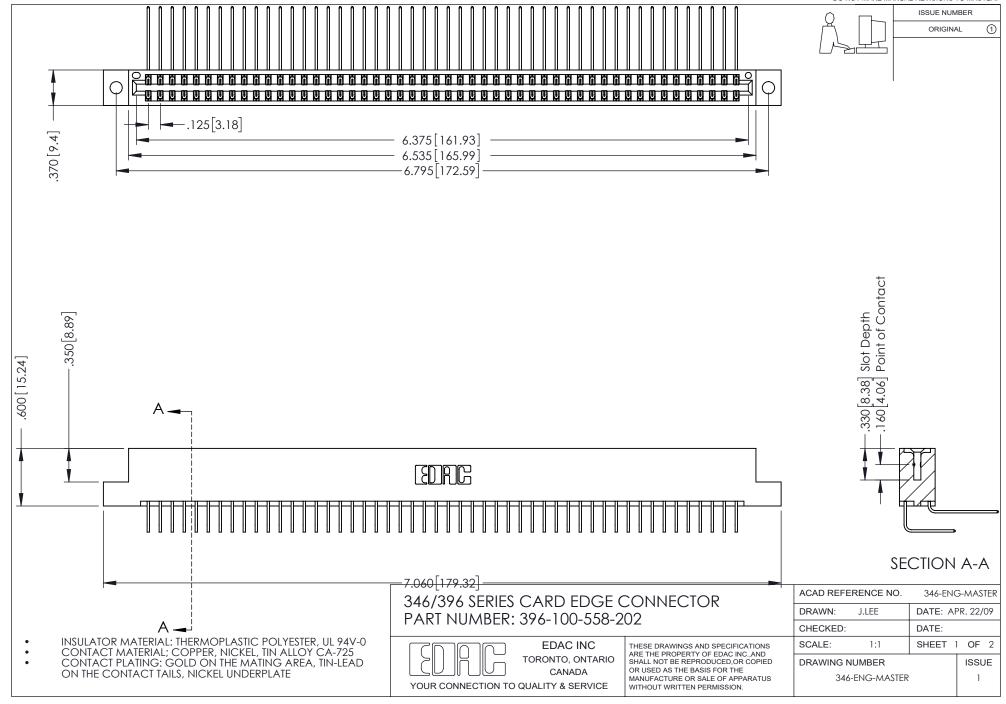

## **Contact Code 556**

INSULATOR MATERIAL: THERMOPLASTIC POLYESTER, UL 94V-0 CONTACT MATERIAL; COPPER, NICKEL, TIN ALLOY CA-725 CONTACT PLATING: GOLD ON THE MATING AREA, TIN-LEAD

ON THE CONTACT TAILS, NICKEL UNDERPLATE

## 346/396 SERIES CARD EDGE CONNECTOR CONTACT CODE 555,556,558,559,560 DIMENSIONS

YOUR CONNECTION TO QUALITY & SERVICE

**EDAC INC** TORONTO, ONTARIO CANADA

THESE DRAWINGS AND SPECIFICATIONS ARE THE PROPERTY OF EDAC INC.,AND SHALL NOT BE REPRODUCED, OR COPIED OR USED AS THE BASIS FOR THE MANUFACTURE OR SALE OF APPARATUS WITHOUT WRITTEN PERMISSION.